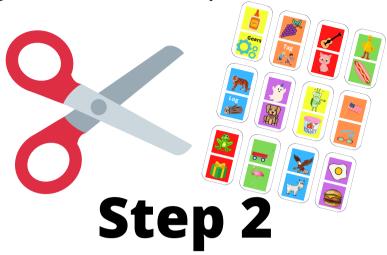

### Step 1

Cut the cards along the circle, or don't and just use the square cards!

Glue or tape the front side of the cards to the backside of the cards

Pro tip: use double sided tape for less of a mess and cleaner look!