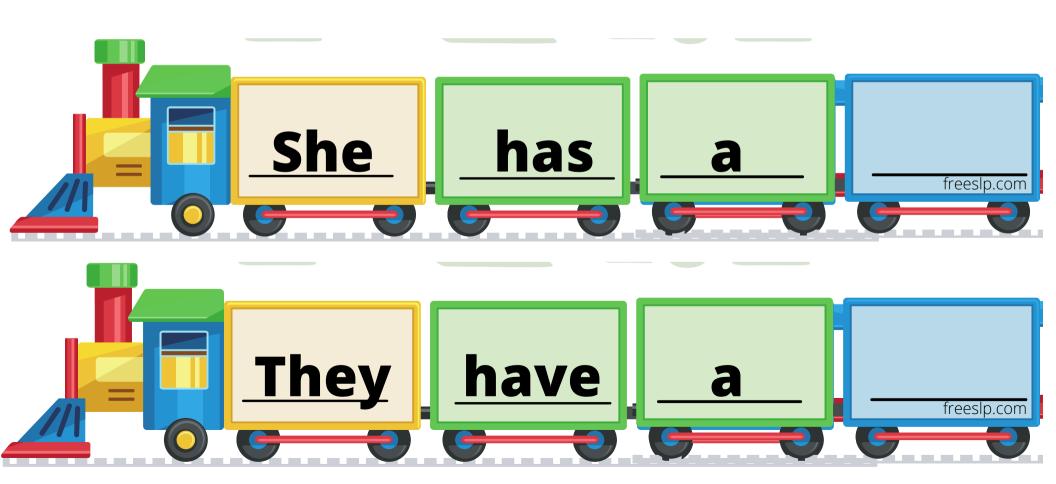

## Free SLP Carrier Phrase Trains

Each sound has sets of trains that allow you to create 2, 3, and 4 word utterances. (Tip: If you want to create longer utterances, cut out train cars from the extra pages and add them on to the train!)

Below each set of picture cards, there are blank trains and a train with "an".(For those pesky works that start with a vowel sound!)

Another tip: Kids love to draw their own pictures on the empty trains!