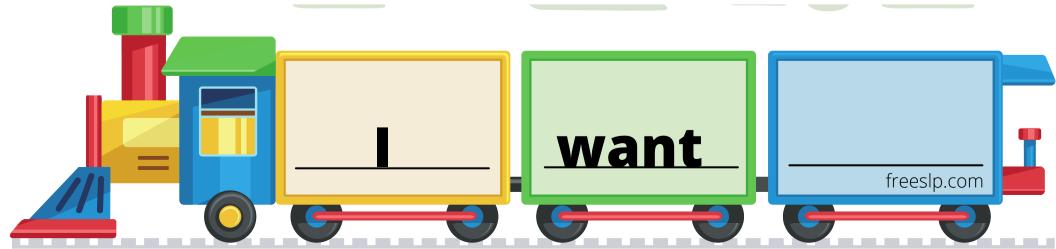

## Free SLP Carrier Phrase Trains

Each sound has sets of trains that allow you to create 2, 3, and 4 word utterances. (Tip: If you want to create longer utterances, cut out train cars from the extra pages and add them on to the train!)

Below each set of picture cards, there are blank trains and a train with "an".(For those pesky works that start with a vowel sound!)

Another tip: Kids love to draw their own pictures on the empty trains!

## 4 Word Phrases

### **CH Words**

freeslp.com