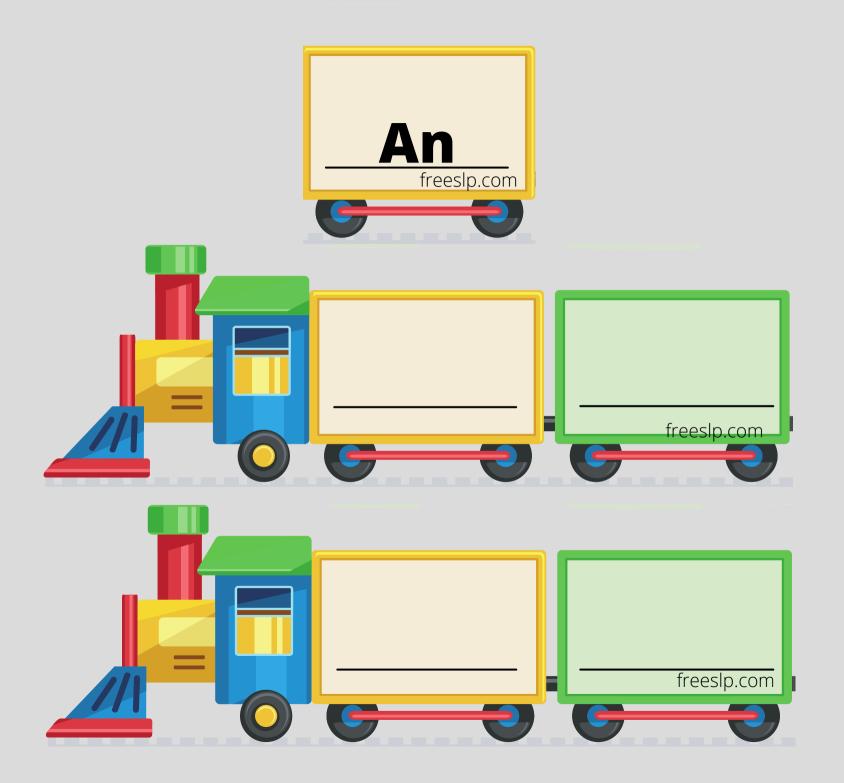

## Free SLP Carrier Phrase Trains

Each sound has sets of trains that allow you to create 2, 3, and 4 word utterances. (Tip: If you want to create longer utterances, cut out train cars from the extra pages and add them on to the train!)

Below each set of picture cards, there are blank trains and a train with "an".(For those pesky works that start with a vowel sound!)

Another tip: Kids love to draw their own pictures on the empty trains!