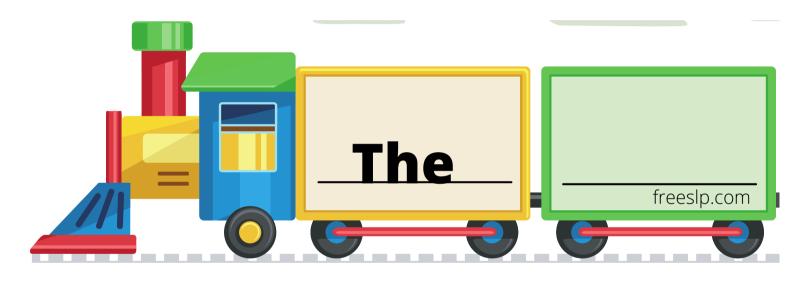

## Free SLP Carrier Phrase Trains

Each sound has sets of trains that allow you to create 2, 3, and 4 word utterances. (Tip: If you want to create longer utterances, cut out train cars from the extra pages and add them on to the train!)

Below each set of picture cards, there are blank trains and a train with "an".(For those pesky works that start with a vowel sound!)

Another tip: Kids love to draw their own pictures on the empty trains!