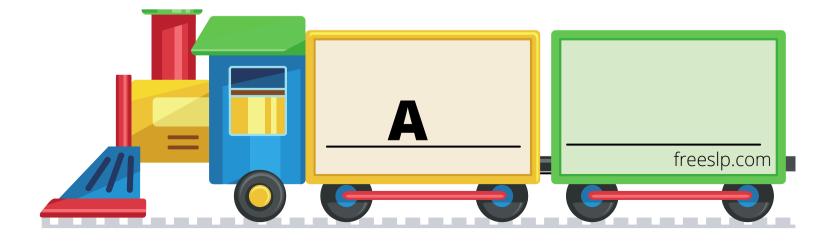

Below each set of picture cards, there are blank trains and a train with "an".(For those pesky works that start with a vowel sound!)

Another tip: Kids love to draw their own pictures on the empty trains!