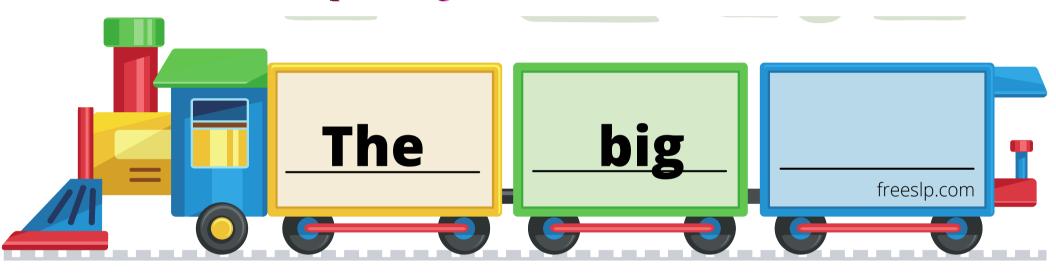

## Free SLP Carrier Phrase Trains

Each sound has sets of trains that allow you to create 2, 3, and 4 word utterances. (Tip: If you want to create longer utterances, cut out train cars from the extra pages and add them on to the train!)

Below each set of picture cards, there are blank trains and a train with "an".(For those pesky works that start with a vowel sound!)

Another tip: Kids love to draw their own pictures on the empty trains!

Get silly and create silly adjective trains!