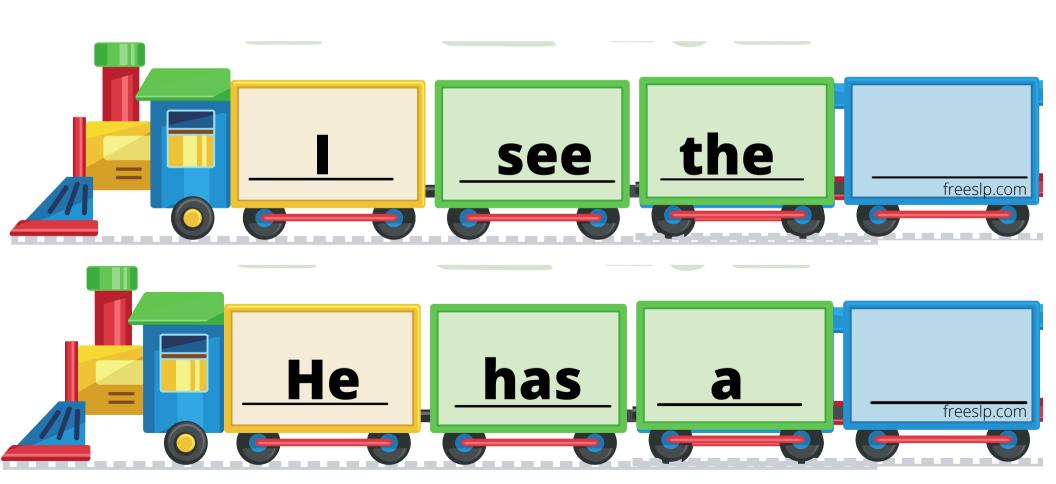

to the trains and blue cards to make the cards stick exactly where you want them!

Reusable sticky putty

#### **Velcro Dots**



## Free SLP Carrier Phrase Trains

Each sound has sets of trains that allow you to create 2, 3, and 4 word utterances. (Tip: If you want to create longer utterances, cut out train cars from the extra pages and add them on to the train!)

Below each set of picture cards, there are blank trains and a train with "an".(For those pesky works that start with a vowel sound!)

Another tip: Kids love to draw their own pictures on the empty trains!

Get silly and create silly adjective trains!

# 2 Word Phrases CH Words







































# 3 Word Phrases CH Words







































freeslp.com

## 4 Word Phrases

### **CH Words**



freeslp.com

## 4 Word Phrases

### **CH words**