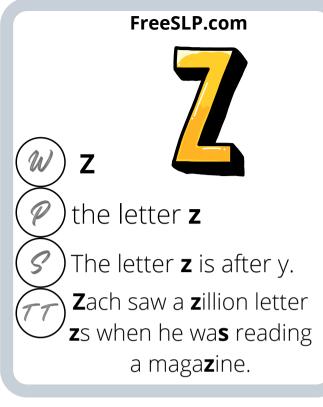

y make your sessions an easier and more enjoyable experience.

### Click to see our favorite Amazon finds

If you would like to see some our favorite finds from Amazon that we love to incorporate into our therapy sessions, click the link above!

Other games and materials that we love can be found in the favorites section of our website listed below.

**Our Recommended games and materials** 

### Step 1

Print and laminate your cards. Glue/double-sided tape the backside of the cards to the front side.

#### Pro tip:

Laminate **before** you punch your holes, or else you will have to punch holes twice





**Our favorite printers** 

## Step 2

Punch a hole in the top left corner of the cards. Use binder clips to easily flip thru the cards and keep them



**Binder Rings** 























































































stinky shoe**s** 

Buzz wore his new shoes to the zoo and chased all the pigs around.

My shoes have lights!



















the **m**oon.