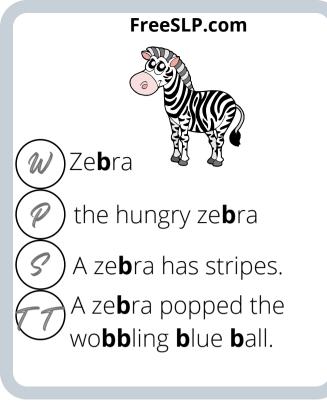

an easier and more enjoyable experience.

### Click to see our favorite Amazon finds

If you would like to see some our favorite finds from Amazon that we love to incorporate into our therapy sessions, click the link above!

Other games and materials that we love can be found in the favorites section of our website listed below.

**Our Recommended games and materials** 

### Step 1

Print and laminate your cards. Glue/double-sided tape the backside of the cards to the front side.

#### Pro tip:

Laminate **before** you punch your holes, or else you will have to punch holes twice





**Our favorite printers** 

## Step 2

Punch a hole in the top left corner of the cards. Use binder clips to easily flip thru the cards and keep them



**Binder Rings** 























































































stinky shoe**s** 

Buzz wore his new shoes to the zoo and chased all the pigs around.

My shoes have lights!



















the **m**oon.