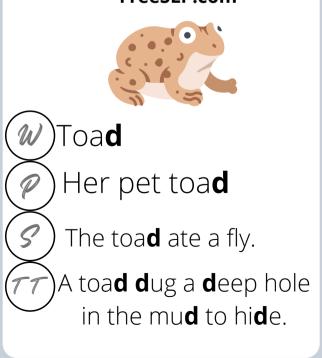

rporate into our therapy sessions, click the link above!

Other games and materials that we love can be found in the favorites section of our website listed below.

**Our Recommended games and materials** 

### Step 1

Print and laminate your cards. Glue/double-sided tape the backside of the cards to the front side.

#### Pro tip:

Laminate **before** you punch your holes, or else you will have to punch holes twice





**Our favorite printers** 

## Step 2

Punch a hole in the top left corner of the cards. Use binder clips to easily flip thru the cards and keep them



**Binder Rings** 























































































stinky shoe**s** 

Buzz wore his new shoes to the zoo and chased all the pigs around.

My shoes have lights!



















the **m**oon.