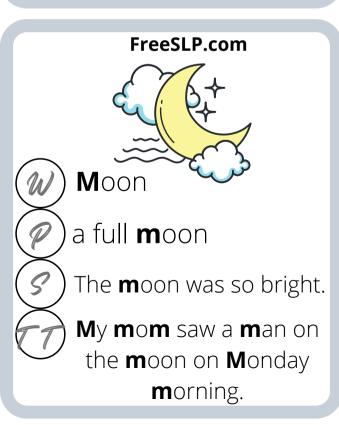

ssions an easier and more enjoyable experience.

### Click to see our favorite Amazon finds

If you would like to see some our favorite finds from Amazon that we love to incorporate into our therapy sessions, click the link above!

Other games and materials that we love can be found in the favorites section of our website listed below.

**Our Recommended games and materials** 

### Step 1

Print and laminate your cards. Glue/double-sided tape the backside of the cards to the front side.

#### Pro tip:

Laminate **before** you punch your holes, or else you will have to punch holes twice





**Our favorite printers** 

## Step 2

Punch a hole in the top left corner of the cards. Use binder clips to easily flip thru the cards and keep them



**Binder Rings** 























































































stinky shoe**s** 

Buzz wore his new shoes to the zoo and chased all the pigs around.

My shoes have lights!



















the **m**oon.