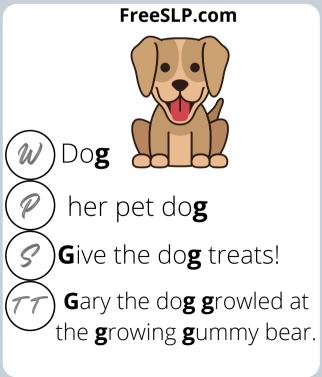

### Click to see our favorite Amazon finds

If you would like to see some our favorite finds from Amazon that we love to incorporate into our therapy sessions, click the link above!

Other games and materials that we love can be found in the favorites section of our website listed below.

**Our Recommended games and materials** 

### Step 1

Print and laminate your cards. Glue/double-sided tape the backside of the cards to the front side.

#### Pro tip:

Laminate **before** you punch your holes, or else you will have to punch holes twice





**Our favorite printers** 

## Step 2

Punch a hole in the top left corner of the cards. Use binder clips to easily flip thru the cards and keep them



**Binder Rings** 























































































stinky shoe**s** 

Buzz wore his new shoes to the zoo and chased all the pigs around.

My shoes have lights!



















the **m**oon.