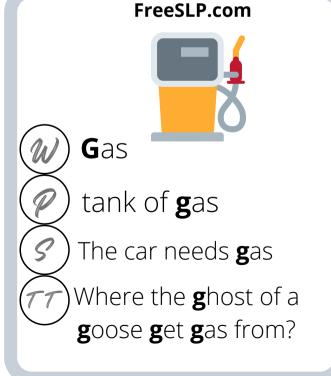

pe they make your sessions an easier and more enjoyable experience.

### Click to see our favorite Amazon finds

If you would like to see some our favorite finds from Amazon that we love to incorporate into our therapy sessions, click the link above!

Other games and materials that we love can be found in the favorites section of our website listed below.

**Our Recommended games and materials** 

### Step 1

Print and laminate your cards. Glue/double-sided tape the backside of the cards to the front side.

#### Pro tip:

Laminate **before** you punch your holes, or else you will have to punch holes twice





**Our favorite printers** 

## Step 2

Punch a hole in the top left corner of the cards. Use binder clips to easily flip thru the cards and keep them



**Binder Rings** 























































































stinky shoe**s** 

Buzz wore his new shoes to the zoo and chased all the pigs around.

My shoes have lights!



















the **m**oon.