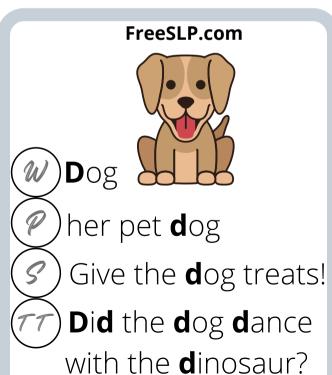

make your sessions an easier and more enjoyable experience.

### Click to see our favorite Amazon finds

If you would like to see some our favorite finds from Amazon that we love to incorporate into our therapy sessions, click the link above!

Other games and materials that we love can be found in the favorites section of our website listed below.

**Our Recommended games and materials** 

### Step 1

Print and laminate your cards. Glue/double-sided tape the backside of the cards to the front side.

#### Pro tip:

Laminate **before** you punch your holes, or else you will have to punch holes twice





**Our favorite printers** 

## Step 2

Punch a hole in the top left corner of the cards. Use binder clips to easily flip thru the cards and keep them



**Binder Rings** 























































































stinky shoe**s** 

Buzz wore his new shoes to the zoo and chased all the pigs around.

My shoes have lights!



















the **m**oon.