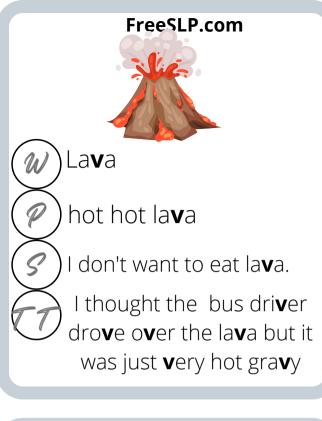

yable experience.

### Click to see our favorite Amazon finds

If you would like to see some our favorite finds from Amazon that we love to incorporate into our therapy sessions, click the link above!

Other games and materials that we love can be found in the favorites section of our website listed below.

**Our Recommended games and materials** 

### Step 1

Print and laminate your cards. Glue/double-sided tape the backside of the cards to the front side.

#### Pro tip:

Laminate **before** you punch your holes, or else you will have to punch holes twice





**Our favorite printers** 

## Step 2

Punch a hole in the top left corner of the cards. Use binder clips to easily flip thru the cards and keep them



**Binder Rings** 























































































stinky shoe**s** 

Buzz wore his new shoes to the zoo and chased all the pigs around.

My shoes have lights!



















the **m**oon.