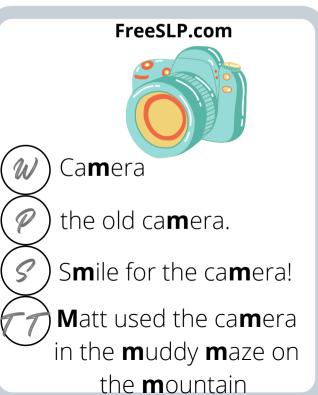

rience.

### Click to see our favorite Amazon finds

If you would like to see some our favorite finds from Amazon that we love to incorporate into our therapy sessions, click the link above!

Other games and materials that we love can be found in the favorites section of our website listed below.

**Our Recommended games and materials** 

### Step 1

Print and laminate your cards. Glue/double-sided tape the backside of the cards to the front side.

#### Pro tip:

Laminate **before** you punch your holes, or else you will have to punch holes twice





**Our favorite printers** 

## Step 2

Punch a hole in the top left corner of the cards. Use binder clips to easily flip thru the cards and keep them



**Binder Rings** 























































































stinky shoe**s** 

Buzz wore his new shoes to the zoo and chased all the pigs around.

My shoes have lights!



















the **m**oon.