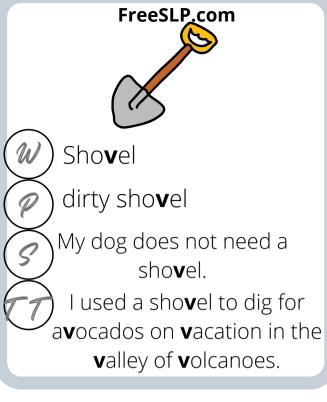

e experience.

### Click to see our favorite Amazon finds

If you would like to see some our favorite finds from Amazon that we love to incorporate into our therapy sessions, click the link above!

Other games and materials that we love can be found in the favorites section of our website listed below.

**Our Recommended games and materials** 

### Step 1

Print and laminate your cards. Glue/double-sided tape the backside of the cards to the front side.

#### Pro tip:

Laminate **before** you punch your holes, or else you will have to punch holes twice





**Our favorite printers** 

## Step 2

Punch a hole in the top left corner of the cards. Use binder clips to easily flip thru the cards and keep them



**Binder Rings** 























































































stinky shoe**s** 

Buzz wore his new shoes to the zoo and chased all the pigs around.

My shoes have lights!



















the **m**oon.