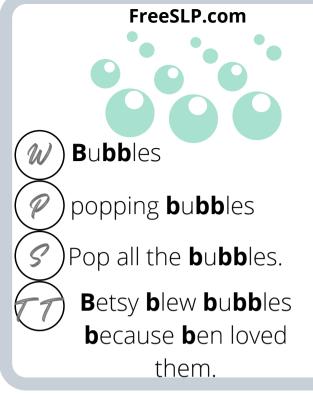

easier and more enjoyable experience.

### Click to see our favorite Amazon finds

If you would like to see some our favorite finds from Amazon that we love to incorporate into our therapy sessions, click the link above!

Other games and materials that we love can be found in the favorites section of our website listed below.

**Our Recommended games and materials** 

### Step 1

Print and laminate your cards. Glue/double-sided tape the backside of the cards to the front side.

#### Pro tip:

Laminate **before** you punch your holes, or else you will have to punch holes twice





**Our favorite printers** 

## Step 2

Punch a hole in the top left corner of the cards. Use binder clips to easily flip thru the cards and keep them



**Binder Rings** 























































































stinky shoe**s** 

Buzz wore his new shoes to the zoo and chased all the pigs around.

My shoes have lights!



















the **m**oon.