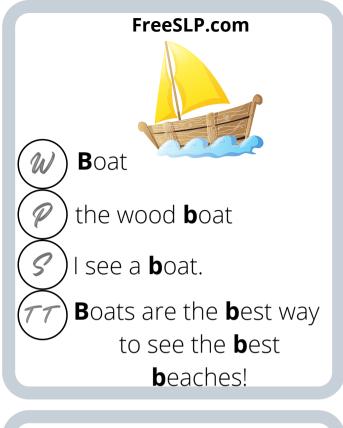

We hope they make your sessions an easier and more enjoyable experience.

### Click to see our favorite Amazon finds

If you would like to see some our favorite finds from Amazon that we love to incorporate into our therapy sessions, click the link above!

Other games and materials that we love can be found in the favorites section of our website listed below.

**Our Recommended games and materials** 

### Step 1

Print and laminate your cards. Glue/double-sided tape the backside of the cards to the front side.

#### Pro tip:

Laminate **before** you punch your holes, or else you will have to punch holes twice





**Our favorite printers** 

## Step 2

Punch a hole in the top left corner of the cards. Use binder clips to easily flip thru the cards and keep them



**Binder Rings** 























































































stinky shoe**s** 

Buzz wore his new shoes to the zoo and chased all the pigs around.

My shoes have lights!



















the **m**oon.