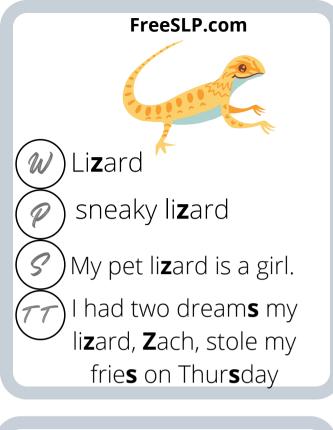

nd more enjoyable experience.

### Click to see our favorite Amazon finds

If you would like to see some our favorite finds from Amazon that we love to incorporate into our therapy sessions, click the link above!

Other games and materials that we love can be found in the favorites section of our website listed below.

**Our Recommended games and materials** 

### Step 1

Print and laminate your cards. Glue/double-sided tape the backside of the cards to the front side.

#### Pro tip:

Laminate **before** you punch your holes, or else you will have to punch holes twice





**Our favorite printers** 

## Step 2

Punch a hole in the top left corner of the cards. Use binder clips to easily flip thru the cards and keep them



**Binder Rings** 























































































stinky shoe**s** 

Buzz wore his new shoes to the zoo and chased all the pigs around.

My shoes have lights!



















the **m**oon.