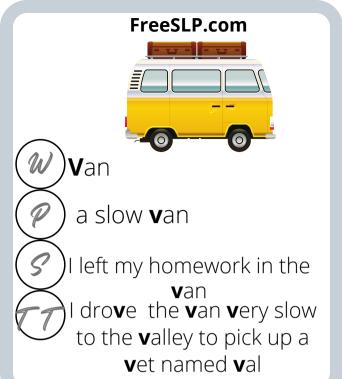

our sessions an easier and more enjoyable experience.

### Click to see our favorite Amazon finds

If you would like to see some our favorite finds from Amazon that we love to incorporate into our therapy sessions, click the link above!

Other games and materials that we love can be found in the favorites section of our website listed below.

**Our Recommended games and materials** 

### Step 1

Print and laminate your cards. Glue/double-sided tape the backside of the cards to the front side.

#### Pro tip:

Laminate **before** you punch your holes, or else you will have to punch holes twice





**Our favorite printers** 

## Step 2

Punch a hole in the top left corner of the cards. Use binder clips to easily flip thru the cards and keep them



**Binder Rings** 























































































stinky shoe**s** 

Buzz wore his new shoes to the zoo and chased all the pigs around.

My shoes have lights!



















the **m**oon.