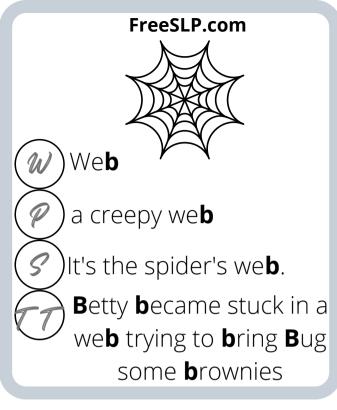

.

### Click to see our favorite Amazon finds

If you would like to see some our favorite finds from Amazon that we love to incorporate into our therapy sessions, click the link above!

Other games and materials that we love can be found in the favorites section of our website listed below.

**Our Recommended games and materials** 

### Step 1

Print and laminate your cards. Glue/double-sided tape the backside of the cards to the front side.

#### Pro tip:

Laminate **before** you punch your holes, or else you will have to punch holes twice





**Our favorite printers** 

## Step 2

Punch a hole in the top left corner of the cards. Use binder clips to easily flip thru the cards and keep them



**Binder Rings** 























































































stinky shoe**s** 

Buzz wore his new shoes to the zoo and chased all the pigs around.

My shoes have lights!



















the **m**oon.