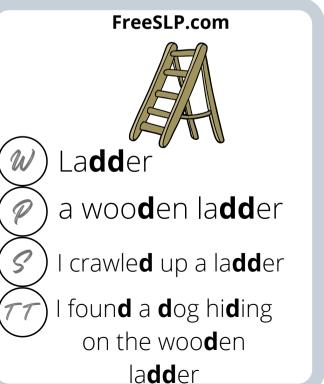

joyable experience.

### Click to see our favorite Amazon finds

If you would like to see some our favorite finds from Amazon that we love to incorporate into our therapy sessions, click the link above!

Other games and materials that we love can be found in the favorites section of our website listed below.

**Our Recommended games and materials** 

### Step 1

Print and laminate your cards. Glue/double-sided tape the backside of the cards to the front side.

#### Pro tip:

Laminate **before** you punch your holes, or else you will have to punch holes twice





**Our favorite printers** 

## Step 2

Punch a hole in the top left corner of the cards. Use binder clips to easily flip thru the cards and keep them



**Binder Rings** 























































































stinky shoe**s** 

Buzz wore his new shoes to the zoo and chased all the pigs around.

My shoes have lights!



















the **m**oon.