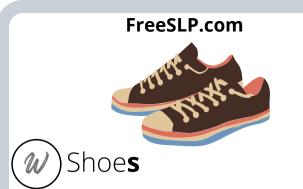

## Step 2

Punch a hole in the top left corner of the cards. Use binder clips to easily flip thru the cards and keep them

**Binder Rings** 

stinky shoe**s** 

Buzz wore his new shoes to the zoo and chased all the pigs around.

My shoes have lights!

the **m**oon.