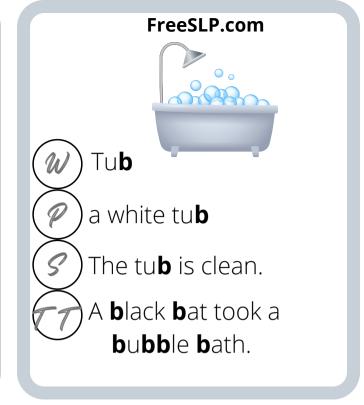

ce.

### Click to see our favorite Amazon finds

If you would like to see some our favorite finds from Amazon that we love to incorporate into our therapy sessions, click the link above!

Other games and materials that we love can be found in the favorites section of our website listed below.

**Our Recommended games and materials** 

### Step 1

Print and laminate your cards. Glue/double-sided tape the backside of the cards to the front side.

#### Pro tip:

Laminate **before** you punch your holes, or else you will have to punch holes twice





**Our favorite printers** 

## Step 2

Punch a hole in the top left corner of the cards. Use binder clips to easily flip thru the cards and keep them



**Binder Rings** 























































































stinky shoe**s** 

Buzz wore his new shoes to the zoo and chased all the pigs around.

My shoes have lights!



















the **m**oon.