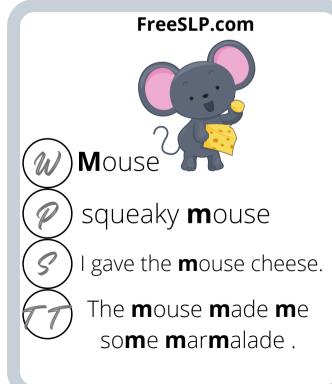

ions an easier and more enjoyable experience.

### Click to see our favorite Amazon finds

If you would like to see some our favorite finds from Amazon that we love to incorporate into our therapy sessions, click the link above!

Other games and materials that we love can be found in the favorites section of our website listed below.

**Our Recommended games and materials** 

### Step 1

Print and laminate your cards. Glue/double-sided tape the backside of the cards to the front side.

#### Pro tip:

Laminate **before** you punch your holes, or else you will have to punch holes twice





**Our favorite printers** 

## Step 2

Punch a hole in the top left corner of the cards. Use binder clips to easily flip thru the cards and keep them



**Binder Rings** 























































































stinky shoe**s** 

Buzz wore his new shoes to the zoo and chased all the pigs around.

My shoes have lights!



















the **m**oon.