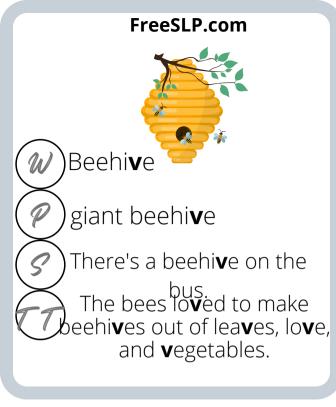

orate into our therapy sessions, click the link above!

Other games and materials that we love can be found in the favorites section of our website listed below.

**Our Recommended games and materials** 

### Step 1

Print and laminate your cards. Glue/double-sided tape the backside of the cards to the front side.

#### Pro tip:

Laminate **before** you punch your holes, or else you will have to punch holes twice





**Our favorite printers** 

## Step 2

Punch a hole in the top left corner of the cards. Use binder clips to easily flip thru the cards and keep them



**Binder Rings** 























































































stinky shoe**s** 

Buzz wore his new shoes to the zoo and chased all the pigs around.

My shoes have lights!



















the **m**oon.