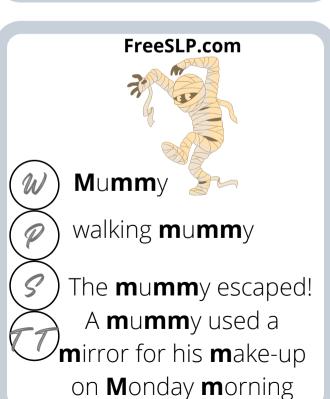

experience.

### Click to see our favorite Amazon finds

If you would like to see some our favorite finds from Amazon that we love to incorporate into our therapy sessions, click the link above!

Other games and materials that we love can be found in the favorites section of our website listed below.

**Our Recommended games and materials** 

### Step 1

Print and laminate your cards. Glue/double-sided tape the backside of the cards to the front side.

#### Pro tip:

Laminate **before** you punch your holes, or else you will have to punch holes twice





**Our favorite printers** 

## Step 2

Punch a hole in the top left corner of the cards. Use binder clips to easily flip thru the cards and keep them



**Binder Rings** 























































































stinky shoe**s** 

Buzz wore his new shoes to the zoo and chased all the pigs around.

My shoes have lights!



















the **m**oon.