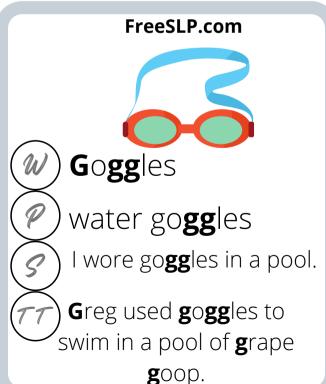

sier and more enjoyable experience.

### Click to see our favorite Amazon finds

If you would like to see some our favorite finds from Amazon that we love to incorporate into our therapy sessions, click the link above!

Other games and materials that we love can be found in the favorites section of our website listed below.

**Our Recommended games and materials** 

### Step 1

Print and laminate your cards. Glue/double-sided tape the backside of the cards to the front side.

#### Pro tip:

Laminate **before** you punch your holes, or else you will have to punch holes twice





**Our favorite printers** 

## Step 2

Punch a hole in the top left corner of the cards. Use binder clips to easily flip thru the cards and keep them



**Binder Rings** 























































































stinky shoe**s** 

Buzz wore his new shoes to the zoo and chased all the pigs around.

My shoes have lights!



















the **m**oon.