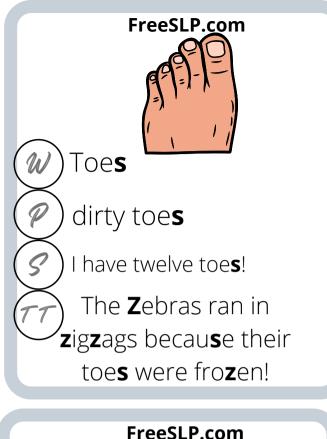

o incorporate into our therapy sessions, click the link above!

Other games and materials that we love can be found in the favorites section of our website listed below.

**Our Recommended games and materials** 

### Step 1

Print and laminate your cards. Glue/double-sided tape the backside of the cards to the front side.

#### Pro tip:

Laminate **before** you punch your holes, or else you will have to punch holes twice





**Our favorite printers** 

## Step 2

Punch a hole in the top left corner of the cards. Use binder clips to easily flip thru the cards and keep them



**Binder Rings** 























































































stinky shoe**s** 

Buzz wore his new shoes to the zoo and chased all the pigs around.

My shoes have lights!



















the **m**oon.