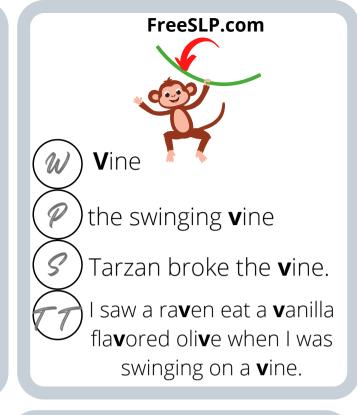

sessions an easier and more enjoyable experience.

### Click to see our favorite Amazon finds

If you would like to see some our favorite finds from Amazon that we love to incorporate into our therapy sessions, click the link above!

Other games and materials that we love can be found in the favorites section of our website listed below.

**Our Recommended games and materials** 

### Step 1

Print and laminate your cards. Glue/double-sided tape the backside of the cards to the front side.

#### Pro tip:

Laminate **before** you punch your holes, or else you will have to punch holes twice





**Our favorite printers** 

## Step 2

Punch a hole in the top left corner of the cards. Use binder clips to easily flip thru the cards and keep them



**Binder Rings** 























































































stinky shoe**s** 

Buzz wore his new shoes to the zoo and chased all the pigs around.

My shoes have lights!



















the **m**oon.