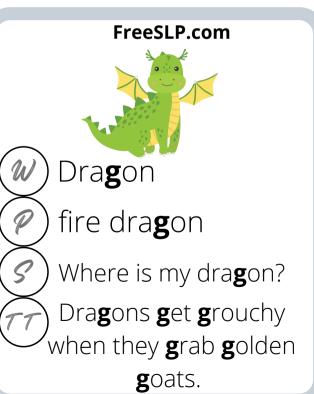

and more enjoyable experience.

### Click to see our favorite Amazon finds

If you would like to see some our favorite finds from Amazon that we love to incorporate into our therapy sessions, click the link above!

Other games and materials that we love can be found in the favorites section of our website listed below.

**Our Recommended games and materials** 

### Step 1

Print and laminate your cards. Glue/double-sided tape the backside of the cards to the front side.

#### Pro tip:

Laminate **before** you punch your holes, or else you will have to punch holes twice





**Our favorite printers** 

## Step 2

Punch a hole in the top left corner of the cards. Use binder clips to easily flip thru the cards and keep them



**Binder Rings** 























































































stinky shoe**s** 

Buzz wore his new shoes to the zoo and chased all the pigs around.

My shoes have lights!



















the **m**oon.