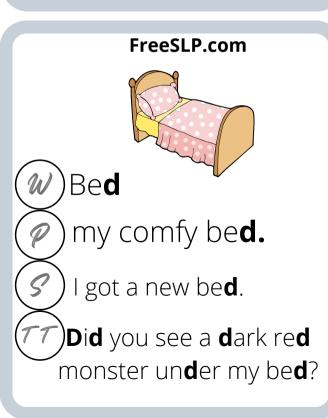

corporate into our therapy sessions, click the link above!

Other games and materials that we love can be found in the favorites section of our website listed below.

**Our Recommended games and materials** 

### Step 1

Print and laminate your cards. Glue/double-sided tape the backside of the cards to the front side.

#### Pro tip:

Laminate **before** you punch your holes, or else you will have to punch holes twice





**Our favorite printers** 

## Step 2

Punch a hole in the top left corner of the cards. Use binder clips to easily flip thru the cards and keep them



**Binder Rings** 























































































stinky shoe**s** 

Buzz wore his new shoes to the zoo and chased all the pigs around.

My shoes have lights!



















the **m**oon.