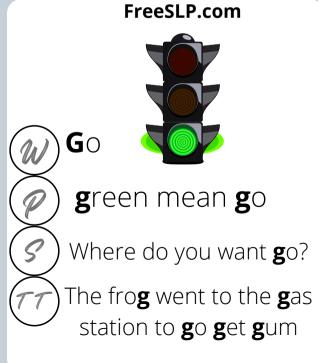

e hope they make your sessions an easier and more enjoyable experience.

### Click to see our favorite Amazon finds

If you would like to see some our favorite finds from Amazon that we love to incorporate into our therapy sessions, click the link above!

Other games and materials that we love can be found in the favorites section of our website listed below.

**Our Recommended games and materials** 

### Step 1

Print and laminate your cards. Glue/double-sided tape the backside of the cards to the front side.

#### Pro tip:

Laminate **before** you punch your holes, or else you will have to punch holes twice





**Our favorite printers** 

## Step 2

Punch a hole in the top left corner of the cards. Use binder clips to easily flip thru the cards and keep them



**Binder Rings** 























































































stinky shoe**s** 

Buzz wore his new shoes to the zoo and chased all the pigs around.

My shoes have lights!



















the **m**oon.