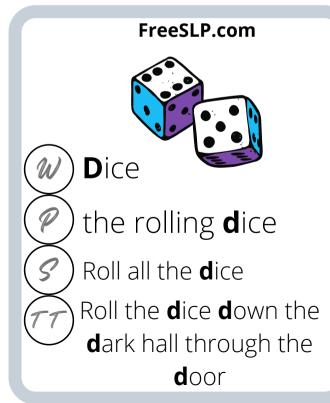

ke your sessions an easier and more enjoyable experience.

### Click to see our favorite Amazon finds

If you would like to see some our favorite finds from Amazon that we love to incorporate into our therapy sessions, click the link above!

Other games and materials that we love can be found in the favorites section of our website listed below.

**Our Recommended games and materials** 

### Step 1

Print and laminate your cards. Glue/double-sided tape the backside of the cards to the front side.

#### Pro tip:

Laminate **before** you punch your holes, or else you will have to punch holes twice





**Our favorite printers** 

## Step 2

Punch a hole in the top left corner of the cards. Use binder clips to easily flip thru the cards and keep them



**Binder Rings** 























































































stinky shoe**s** 

Buzz wore his new shoes to the zoo and chased all the pigs around.

My shoes have lights!



















the **m**oon.