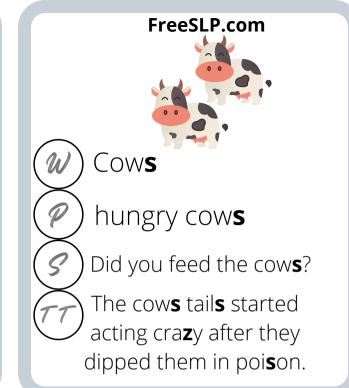

to incorporate into our therapy sessions, click the link above!

Other games and materials that we love can be found in the favorites section of our website listed below.

**Our Recommended games and materials** 

### Step 1

Print and laminate your cards. Glue/double-sided tape the backside of the cards to the front side.

#### Pro tip:

Laminate **before** you punch your holes, or else you will have to punch holes twice





**Our favorite printers** 

## Step 2

Punch a hole in the top left corner of the cards. Use binder clips to easily flip thru the cards and keep them



**Binder Rings** 























































































stinky shoe**s** 

Buzz wore his new shoes to the zoo and chased all the pigs around.

My shoes have lights!



















the **m**oon.