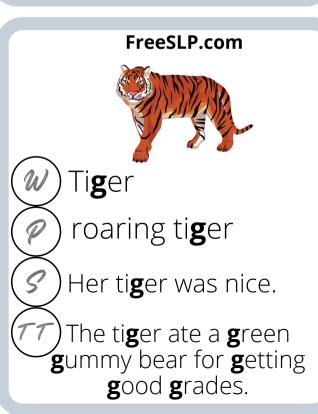

er and more enjoyable experience.

### Click to see our favorite Amazon finds

If you would like to see some our favorite finds from Amazon that we love to incorporate into our therapy sessions, click the link above!

Other games and materials that we love can be found in the favorites section of our website listed below.

**Our Recommended games and materials** 

### Step 1

Print and laminate your cards. Glue/double-sided tape the backside of the cards to the front side.

#### Pro tip:

Laminate **before** you punch your holes, or else you will have to punch holes twice





**Our favorite printers** 

## Step 2

Punch a hole in the top left corner of the cards. Use binder clips to easily flip thru the cards and keep them



**Binder Rings** 























































































stinky shoe**s** 

Buzz wore his new shoes to the zoo and chased all the pigs around.

My shoes have lights!



















the **m**oon.