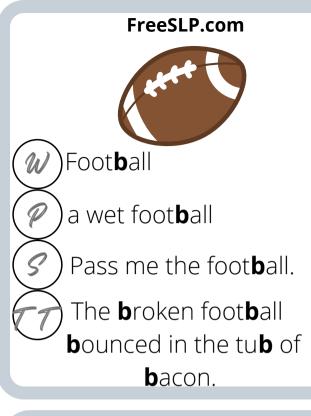

n easier and more enjoyable experience.

### Click to see our favorite Amazon finds

If you would like to see some our favorite finds from Amazon that we love to incorporate into our therapy sessions, click the link above!

Other games and materials that we love can be found in the favorites section of our website listed below.

**Our Recommended games and materials** 

### Step 1

Print and laminate your cards. Glue/double-sided tape the backside of the cards to the front side.

#### Pro tip:

Laminate **before** you punch your holes, or else you will have to punch holes twice





**Our favorite printers** 

## Step 2

Punch a hole in the top left corner of the cards. Use binder clips to easily flip thru the cards and keep them



**Binder Rings** 























































































stinky shoe**s** 

Buzz wore his new shoes to the zoo and chased all the pigs around.

My shoes have lights!



















the **m**oon.