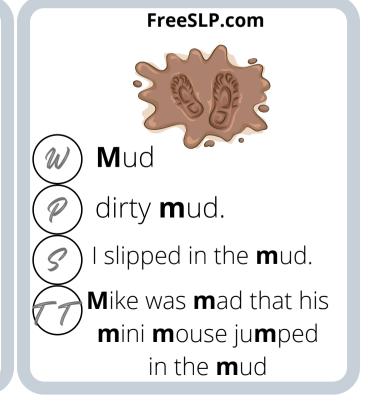

ns an easier and more enjoyable experience.

### Click to see our favorite Amazon finds

If you would like to see some our favorite finds from Amazon that we love to incorporate into our therapy sessions, click the link above!

Other games and materials that we love can be found in the favorites section of our website listed below.

**Our Recommended games and materials** 

### Step 1

Print and laminate your cards. Glue/double-sided tape the backside of the cards to the front side.

#### Pro tip:

Laminate **before** you punch your holes, or else you will have to punch holes twice





**Our favorite printers** 

## Step 2

Punch a hole in the top left corner of the cards. Use binder clips to easily flip thru the cards and keep them



**Binder Rings** 























































































stinky shoe**s** 

Buzz wore his new shoes to the zoo and chased all the pigs around.

My shoes have lights!



















the **m**oon.