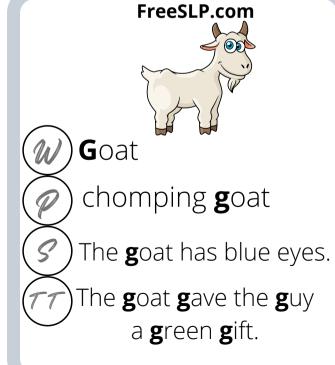

hope they make your sessions an easier and more enjoyable experience.

### Click to see our favorite Amazon finds

If you would like to see some our favorite finds from Amazon that we love to incorporate into our therapy sessions, click the link above!

Other games and materials that we love can be found in the favorites section of our website listed below.

**Our Recommended games and materials** 

### Step 1

Print and laminate your cards. Glue/double-sided tape the backside of the cards to the front side.

#### Pro tip:

Laminate **before** you punch your holes, or else you will have to punch holes twice





**Our favorite printers** 

## Step 2

Punch a hole in the top left corner of the cards. Use binder clips to easily flip thru the cards and keep them



**Binder Rings** 























































































stinky shoe**s** 

Buzz wore his new shoes to the zoo and chased all the pigs around.

My shoes have lights!



















the **m**oon.