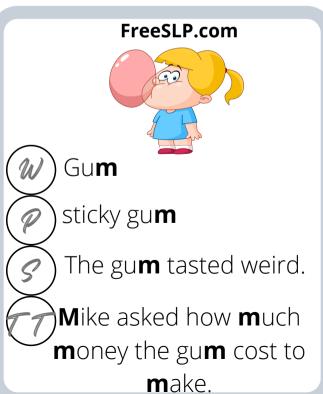

ssions, click the link above!

Other games and materials that we love can be found in the favorites section of our website listed below.

**Our Recommended games and materials** 

### Step 1

Print and laminate your cards. Glue/double-sided tape the backside of the cards to the front side.

#### Pro tip:

Laminate **before** you punch your holes, or else you will have to punch holes twice





**Our favorite printers** 

## Step 2

Punch a hole in the top left corner of the cards. Use binder clips to easily flip thru the cards and keep them



**Binder Rings** 























































































stinky shoe**s** 

Buzz wore his new shoes to the zoo and chased all the pigs around.

My shoes have lights!



















the **m**oon.