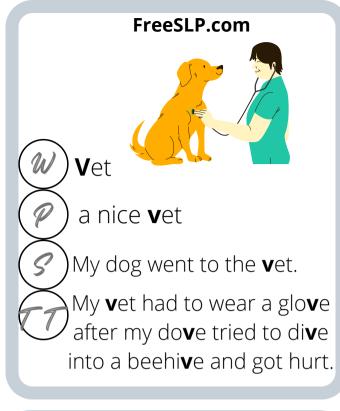

r sessions an easier and more enjoyable experience.

### Click to see our favorite Amazon finds

If you would like to see some our favorite finds from Amazon that we love to incorporate into our therapy sessions, click the link above!

Other games and materials that we love can be found in the favorites section of our website listed below.

**Our Recommended games and materials** 

### Step 1

Print and laminate your cards. Glue/double-sided tape the backside of the cards to the front side.

#### Pro tip:

Laminate **before** you punch your holes, or else you will have to punch holes twice





**Our favorite printers** 

## Step 2

Punch a hole in the top left corner of the cards. Use binder clips to easily flip thru the cards and keep them



**Binder Rings** 























































































stinky shoe**s** 

Buzz wore his new shoes to the zoo and chased all the pigs around.

My shoes have lights!



















the **m**oon.