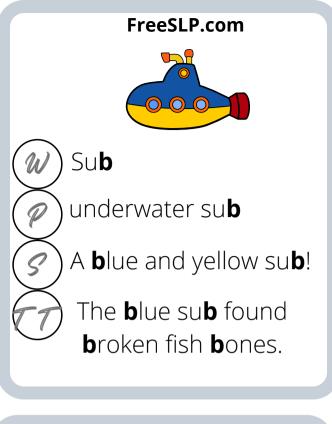

ence.

### Click to see our favorite Amazon finds

If you would like to see some our favorite finds from Amazon that we love to incorporate into our therapy sessions, click the link above!

Other games and materials that we love can be found in the favorites section of our website listed below.

**Our Recommended games and materials** 

### Step 1

Print and laminate your cards. Glue/double-sided tape the backside of the cards to the front side.

#### Pro tip:

Laminate **before** you punch your holes, or else you will have to punch holes twice





**Our favorite printers** 

## Step 2

Punch a hole in the top left corner of the cards. Use binder clips to easily flip thru the cards and keep them



**Binder Rings** 























































































stinky shoe**s** 

Buzz wore his new shoes to the zoo and chased all the pigs around.

My shoes have lights!



















the **m**oon.