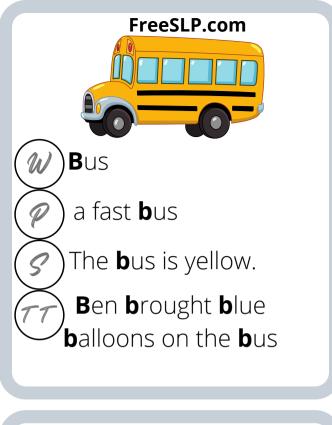

als! We hope they make your sessions an easier and more enjoyable experience.

### Click to see our favorite Amazon finds

If you would like to see some our favorite finds from Amazon that we love to incorporate into our therapy sessions, click the link above!

Other games and materials that we love can be found in the favorites section of our website listed below.

**Our Recommended games and materials** 

### Step 1

Print and laminate your cards. Glue/double-sided tape the backside of the cards to the front side.

#### Pro tip:

Laminate **before** you punch your holes, or else you will have to punch holes twice





**Our favorite printers** 

## Step 2

Punch a hole in the top left corner of the cards. Use binder clips to easily flip thru the cards and keep them



**Binder Rings** 























































































stinky shoe**s** 

Buzz wore his new shoes to the zoo and chased all the pigs around.

My shoes have lights!



















the **m**oon.