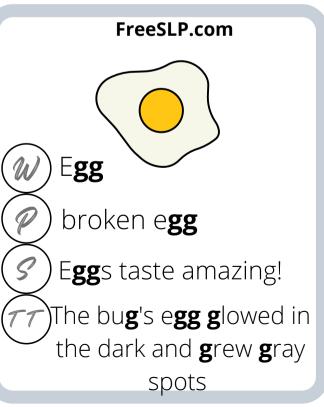

Click to see our favorite Amazon finds

If you would like to see some our favorite finds from Amazon that we love to incorporate into our therapy sessions, click the link above!

Other games and materials that we love can be found in the favorites section of our website listed below.

**Our Recommended games and materials** 

### Step 1

Print and laminate your cards. Glue/double-sided tape the backside of the cards to the front side.

#### Pro tip:

Laminate **before** you punch your holes, or else you will have to punch holes twice





**Our favorite printers** 

## Step 2

Punch a hole in the top left corner of the cards. Use binder clips to easily flip thru the cards and keep them



**Binder Rings** 























































































stinky shoe**s** 

Buzz wore his new shoes to the zoo and chased all the pigs around.

My shoes have lights!



















the **m**oon.