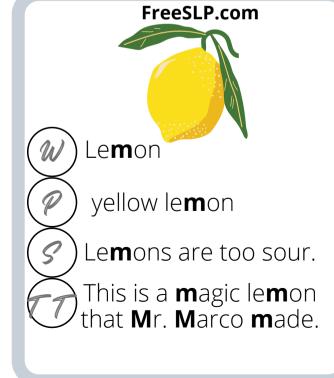

perience.

### Click to see our favorite Amazon finds

If you would like to see some our favorite finds from Amazon that we love to incorporate into our therapy sessions, click the link above!

Other games and materials that we love can be found in the favorites section of our website listed below.

**Our Recommended games and materials** 

### Step 1

Print and laminate your cards. Glue/double-sided tape the backside of the cards to the front side.

#### Pro tip:

Laminate **before** you punch your holes, or else you will have to punch holes twice





**Our favorite printers** 

## Step 2

Punch a hole in the top left corner of the cards. Use binder clips to easily flip thru the cards and keep them



**Binder Rings** 























































































stinky shoe**s** 

Buzz wore his new shoes to the zoo and chased all the pigs around.

My shoes have lights!



















the **m**oon.