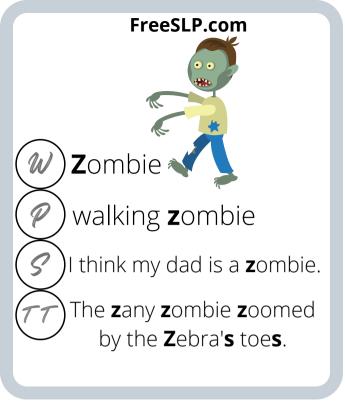

they make your sessions an easier and more enjoyable experience.

### Click to see our favorite Amazon finds

If you would like to see some our favorite finds from Amazon that we love to incorporate into our therapy sessions, click the link above!

Other games and materials that we love can be found in the favorites section of our website listed below.

**Our Recommended games and materials** 

### Step 1

Print and laminate your cards. Glue/double-sided tape the backside of the cards to the front side.

#### Pro tip:

Laminate **before** you punch your holes, or else you will have to punch holes twice





**Our favorite printers** 

## Step 2

Punch a hole in the top left corner of the cards. Use binder clips to easily flip thru the cards and keep them



**Binder Rings** 























































































stinky shoe**s** 

Buzz wore his new shoes to the zoo and chased all the pigs around.

My shoes have lights!



















the **m**oon.