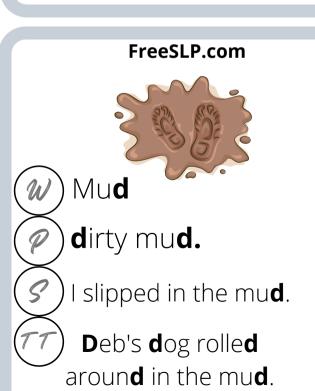

incorporate into our therapy sessions, click the link above!

Other games and materials that we love can be found in the favorites section of our website listed below.

**Our Recommended games and materials** 

### Step 1

Print and laminate your cards. Glue/double-sided tape the backside of the cards to the front side.

#### Pro tip:

Laminate **before** you punch your holes, or else you will have to punch holes twice





**Our favorite printers** 

## Step 2

Punch a hole in the top left corner of the cards. Use binder clips to easily flip thru the cards and keep them



**Binder Rings** 























































































stinky shoe**s** 

Buzz wore his new shoes to the zoo and chased all the pigs around.

My shoes have lights!



















the **m**oon.