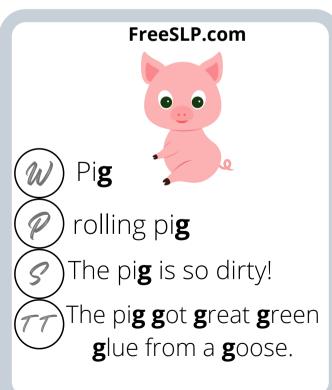

## Click to see our favorite Amazon finds

If you would like to see some our favorite finds from Amazon that we love to incorporate into our therapy sessions, click the link above!

Other games and materials that we love can be found in the favorites section of our website listed below.

**Our Recommended games and materials** 

### Step 1

Print and laminate your cards. Glue/double-sided tape the backside of the cards to the front side.

#### Pro tip:

Laminate **before** you punch your holes, or else you will have to punch holes twice





**Our favorite printers** 

## Step 2

Punch a hole in the top left corner of the cards. Use binder clips to easily flip thru the cards and keep them



**Binder Rings** 























































































stinky shoe**s** 

Buzz wore his new shoes to the zoo and chased all the pigs around.

My shoes have lights!



















the **m**oon.