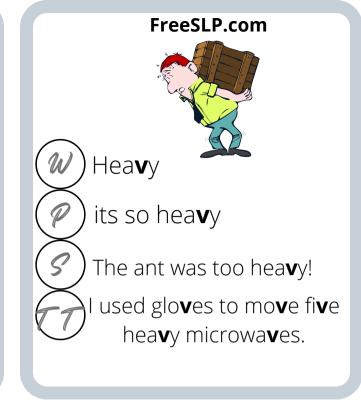

ble experience.

### Click to see our favorite Amazon finds

If you would like to see some our favorite finds from Amazon that we love to incorporate into our therapy sessions, click the link above!

Other games and materials that we love can be found in the favorites section of our website listed below.

**Our Recommended games and materials** 

### Step 1

Print and laminate your cards. Glue/double-sided tape the backside of the cards to the front side.

#### Pro tip:

Laminate **before** you punch your holes, or else you will have to punch holes twice





**Our favorite printers** 

## Step 2

Punch a hole in the top left corner of the cards. Use binder clips to easily flip thru the cards and keep them



**Binder Rings** 























































































stinky shoe**s** 

Buzz wore his new shoes to the zoo and chased all the pigs around.

My shoes have lights!



















the **m**oon.