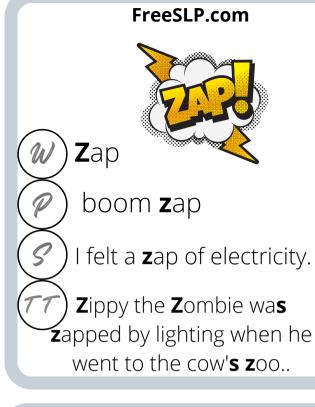

hey make your sessions an easier and more enjoyable experience.

### Click to see our favorite Amazon finds

If you would like to see some our favorite finds from Amazon that we love to incorporate into our therapy sessions, click the link above!

Other games and materials that we love can be found in the favorites section of our website listed below.

**Our Recommended games and materials** 

### Step 1

Print and laminate your cards. Glue/double-sided tape the backside of the cards to the front side.

#### Pro tip:

Laminate **before** you punch your holes, or else you will have to punch holes twice





**Our favorite printers** 

## Step 2

Punch a hole in the top left corner of the cards. Use binder clips to easily flip thru the cards and keep them



**Binder Rings** 























































































stinky shoe**s** 

Buzz wore his new shoes to the zoo and chased all the pigs around.

My shoes have lights!



















the **m**oon.