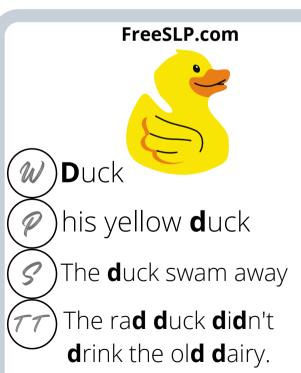

your sessions an easier and more enjoyable experience.

### Click to see our favorite Amazon finds

If you would like to see some our favorite finds from Amazon that we love to incorporate into our therapy sessions, click the link above!

Other games and materials that we love can be found in the favorites section of our website listed below.

**Our Recommended games and materials** 

### Step 1

Print and laminate your cards. Glue/double-sided tape the backside of the cards to the front side.

#### Pro tip:

Laminate **before** you punch your holes, or else you will have to punch holes twice





**Our favorite printers** 

## Step 2

Punch a hole in the top left corner of the cards. Use binder clips to easily flip thru the cards and keep them



**Binder Rings** 























































































stinky shoe**s** 

Buzz wore his new shoes to the zoo and chased all the pigs around.

My shoes have lights!



















the **m**oon.