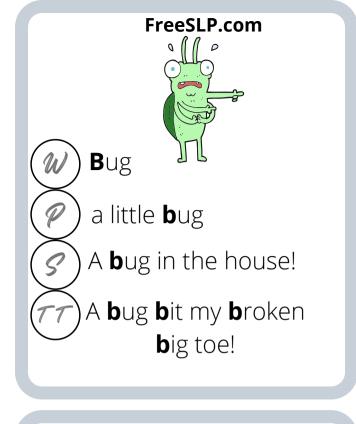

s! We hope they make your sessions an easier and more enjoyable experience.

### Click to see our favorite Amazon finds

If you would like to see some our favorite finds from Amazon that we love to incorporate into our therapy sessions, click the link above!

Other games and materials that we love can be found in the favorites section of our website listed below.

**Our Recommended games and materials** 

### Step 1

Print and laminate your cards. Glue/double-sided tape the backside of the cards to the front side.

#### Pro tip:

Laminate **before** you punch your holes, or else you will have to punch holes twice





**Our favorite printers** 

## Step 2

Punch a hole in the top left corner of the cards. Use binder clips to easily flip thru the cards and keep them



**Binder Rings** 























































































stinky shoe**s** 

Buzz wore his new shoes to the zoo and chased all the pigs around.

My shoes have lights!



















the **m**oon.