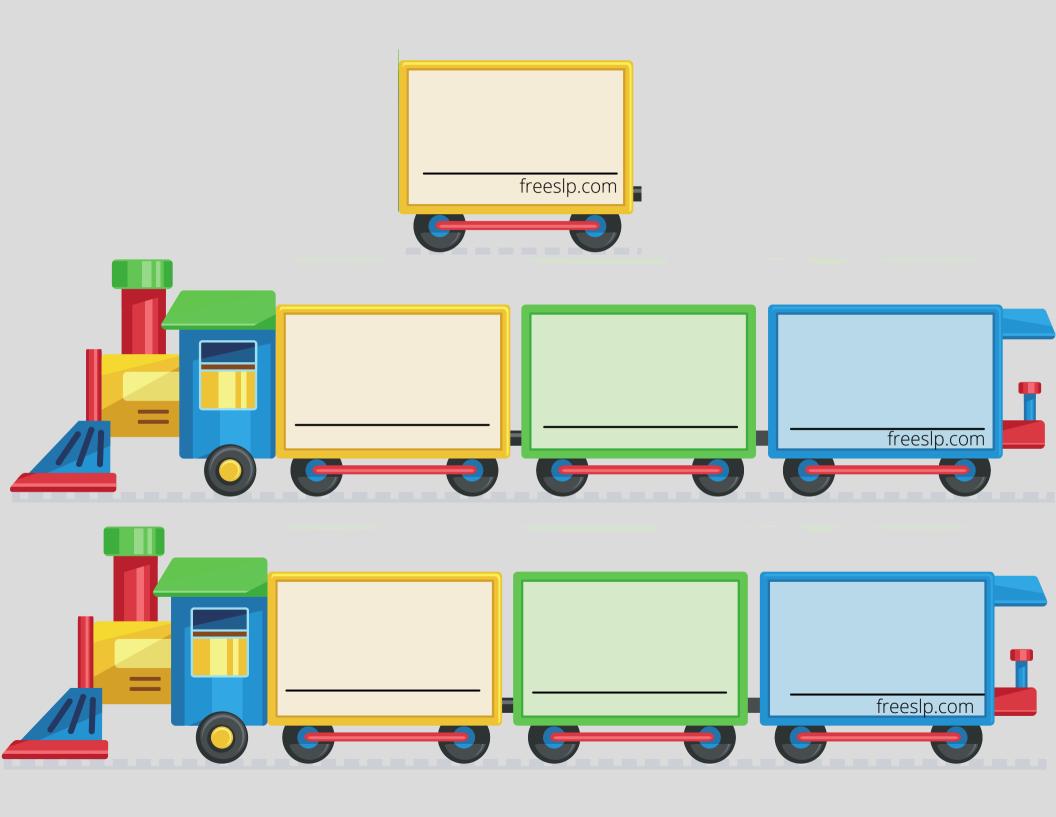

### Free SLP Carrier Phrase Trains

Each sound has sets of trains that allow you to create 2, 3, and 4 word utterances. (Tip: If you want to create longer utterances, cut out train cars from the extra pages and add them on to the train!)

Below each set of picture cards, there are blank trains and a train with "an".(For those pesky works that start with a vowel sound!)

Another tip: Kids love to draw their own pictures on the empty trains!