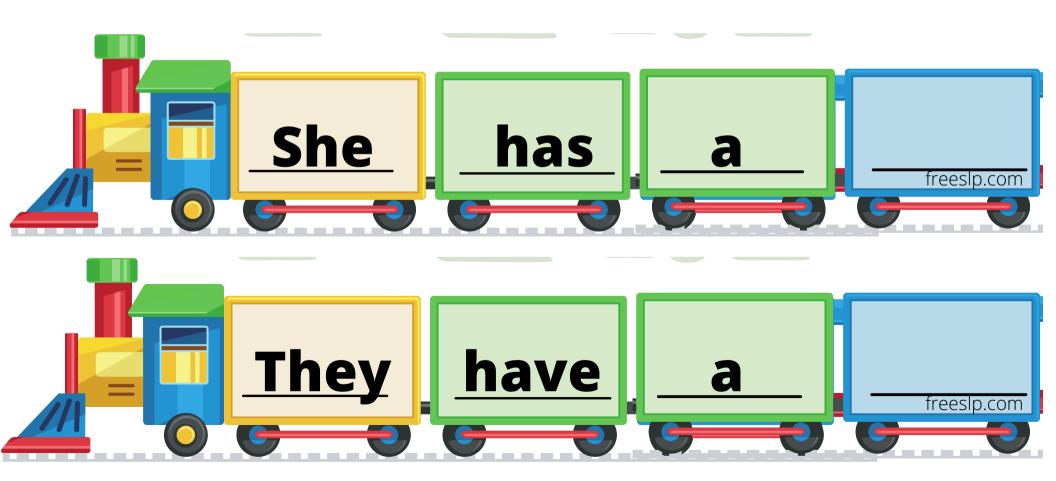

### Free SLP Carrier Phrase Trains

Each sound has sets of trains that allow you to create 2, 3, and 4 word utterances. (Tip: If you want to create longer utterances, cut out train cars from the extra pages and add them on to the train!)

Below each set of picture cards, there are blank trains and a train with "an".(For those pesky works that start with a vowel sound!)

Another tip: Kids love to draw their own pictures on the empty trains!