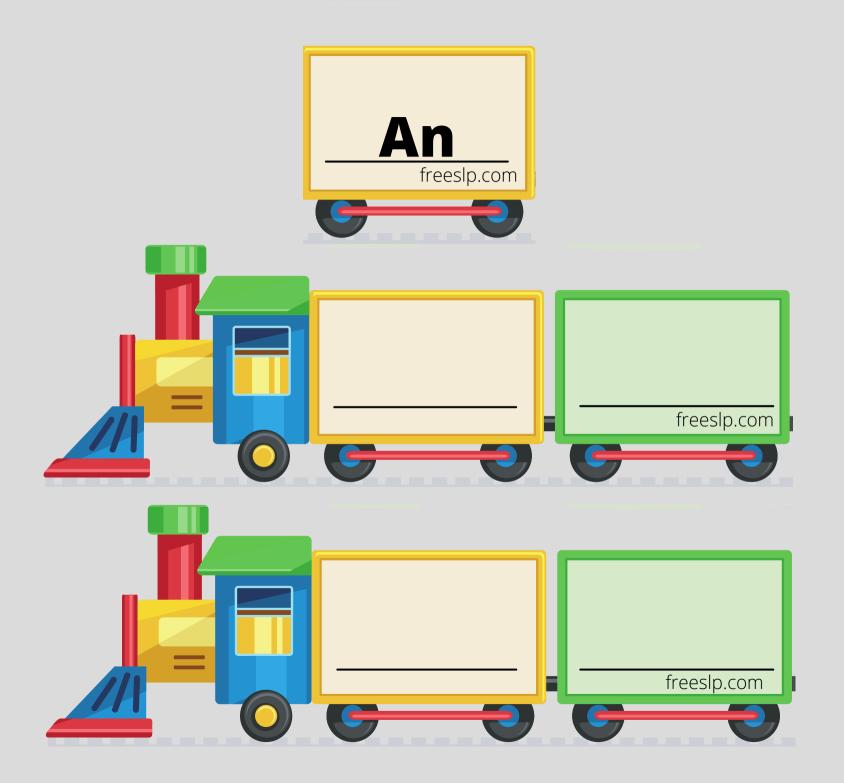

### Free SLP Carrier Phrase Trains

Each sound has sets of trains that allow you to create 2, 3, and 4 word utterances. (Tip: If you want to create longer utterances, cut out train cars from the extra pages and add them on to the train!)

Below each set of picture cards, there are blank trains and a train with "an".(For those pesky works that start with a vowel sound!)

Another tip: Kids love to draw their own pictures on the empty trains!