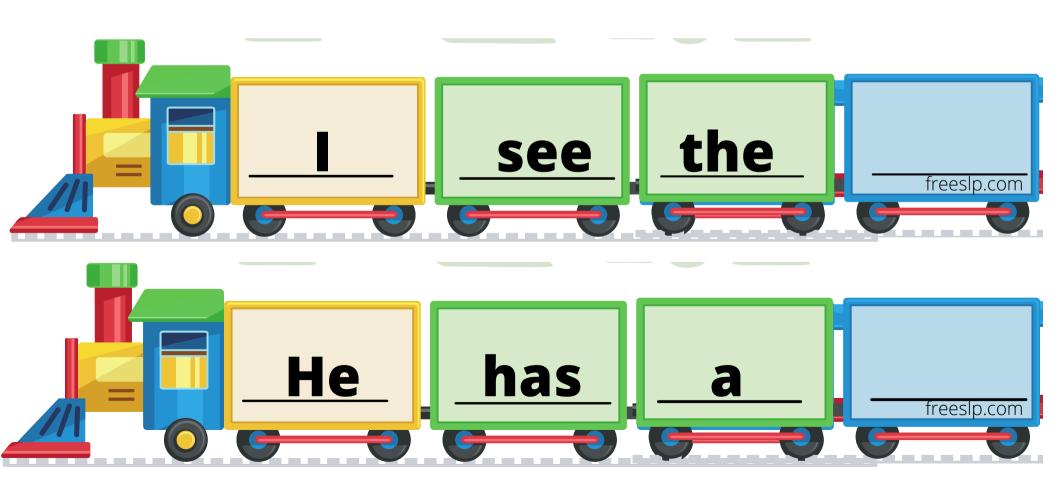

e cards to make the cards stick exactly where you want them!

Reusable sticky putty

#### **Velcro Dots**



### Free SLP Carrier Phrase Trains

Each sound has sets of trains that allow you to create 2, 3, and 4 word utterances. (Tip: If you want to create longer utterances, cut out train cars from the extra pages and add them on to the train!)

Below each set of picture cards, there are blank trains and a train with "an".(For those pesky works that start with a vowel sound!)

Another tip: Kids love to draw their own pictures on the empty trains!

Get silly and create silly adjective trains!

## 2 Word Phrases

#### **F Words**







































### 3 Word Phrases

#### **F Words**







































freeslp.com

# 4 Word Phrases

#### **F Words**



freeslp.com

# 4 Word Phrases

#### **F words**