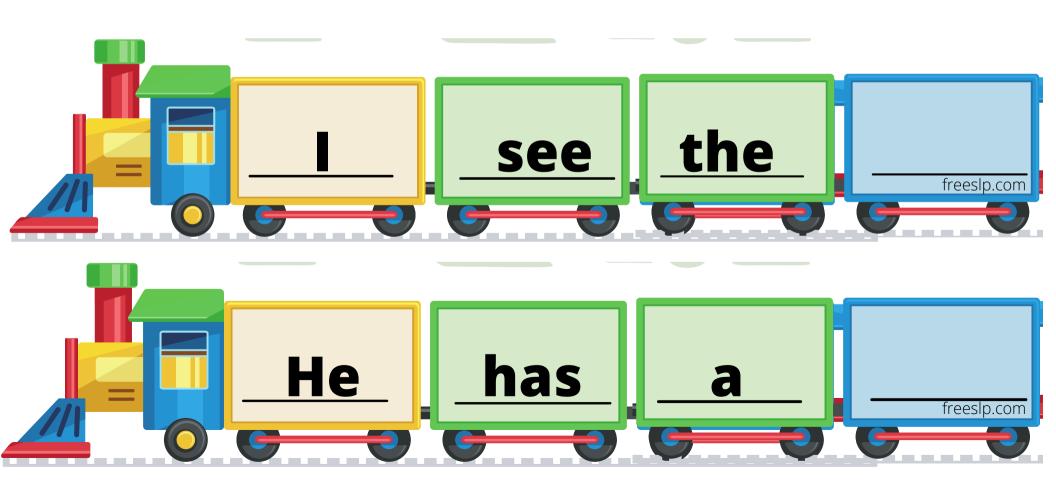

e trains and blue cards to make the cards stick exactly where you want them!

Reusable sticky putty

#### **Velcro Dots**



# Free SLP Carrier Phrase Trains

Each sound has sets of trains that allow you to create 2, 3, and 4 word utterances. (Tip: If you want to create longer utterances, cut out train cars from the extra pages and add them on to the train!)

Below each set of picture cards, there are blank trains and a train with "an".(For those pesky works that start with a vowel sound!)

Another tip: Kids love to draw their own pictures on the empty trains!

Get silly and create silly adjective trains!

# 2 Word Phrases Fronting















































# 3 Word Phrases Fronting







































freeslp.com

# 4 Word Phrases

## **Fronting**



freeslp.com

# 4 Word Phrases

## **Fronting**