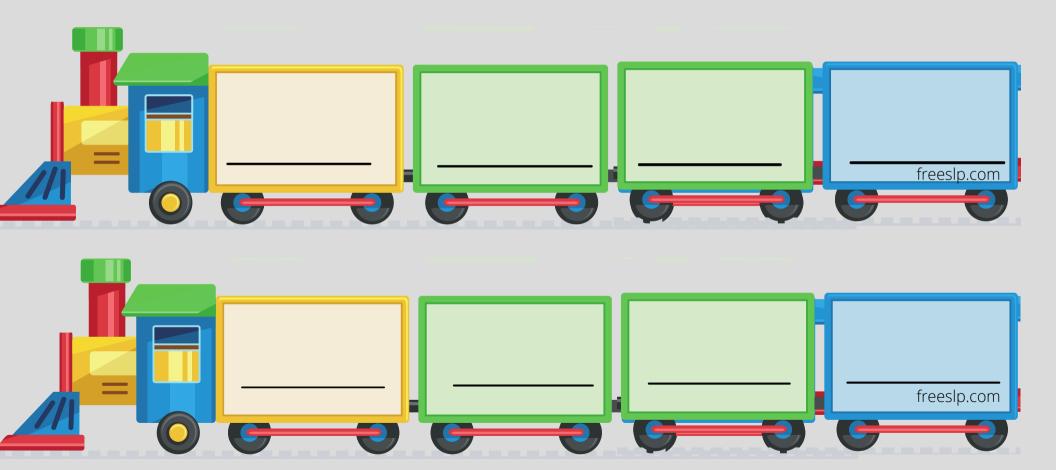

# Free SLP Carrier Phrase Trains

Each sound has sets of trains that allow you to create 2, 3, and 4 word utterances. (Tip: If you want to create longer utterances, cut out train cars from the extra pages and add them on to the train!)

# 4 Word Phrases

## **Fronting**

freeslp.com

## **Fronting**