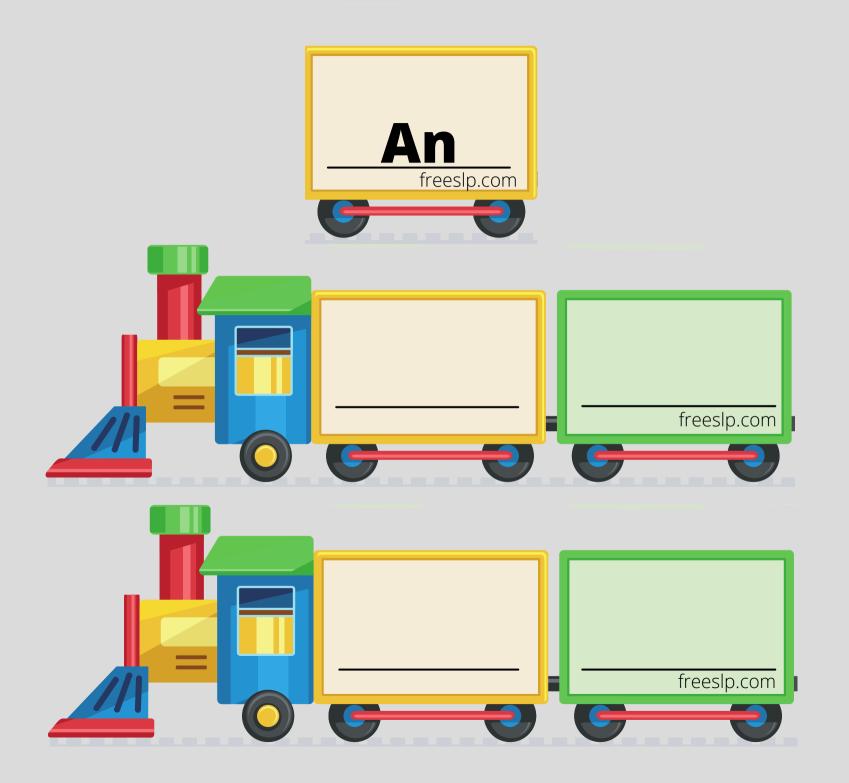

# Free SLP Carrier Phrase Trains

Each sound has sets of trains that allow you to create 2, 3, and 4 word utterances. (Tip: If you want to create longer utterances, cut out train cars from the extra pages and add them on to the train!)

Below each set of picture cards, there are blank trains and a train with "an".(For those pesky works that start with a vowel sound!)

Another tip: Kids love to draw their own pictures on the empty trains!