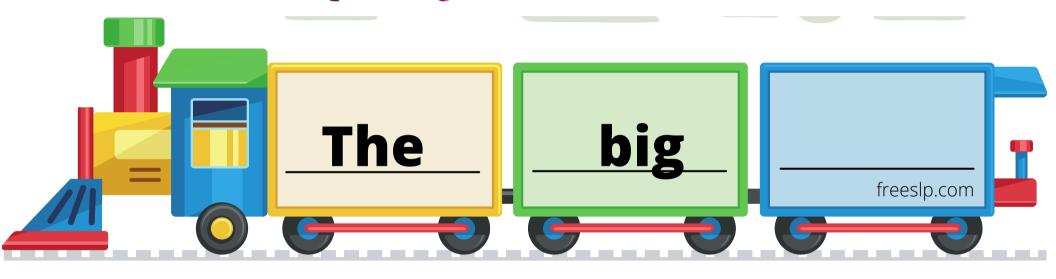

# Free SLP Carrier Phrase Trains

Each sound has sets of trains that allow you to create 2, 3, and 4 word utterances. (Tip: If you want to create longer utterances, cut out train cars from the extra pages and add them on to the train!)

Below each set of picture cards, there are blank trains and a train with "an".(For those pesky works that start with a vowel sound!)

Another tip: Kids love to draw their own pictures on the empty trains!