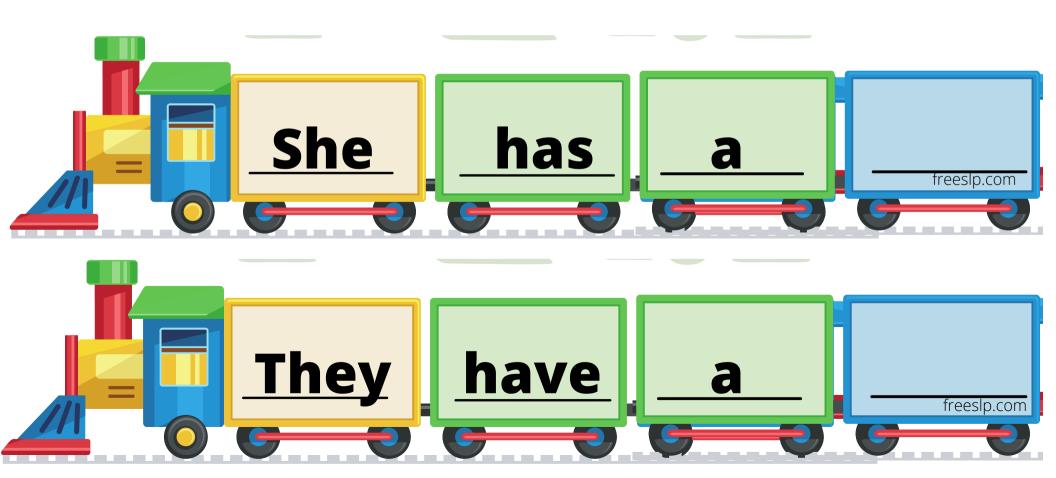

actly where you want them!

Reusable sticky putty

#### **Velcro Dots**



# Free SLP Carrier Phrase Trains

Each sound has sets of trains that allow you to create 2, 3, and 4 word utterances. (Tip: If you want to create longer utterances, cut out train cars from the extra pages and add them on to the train!)

Below each set of picture cards, there are blank trains and a train with "an".(For those pesky works that start with a vowel sound!)

Another tip: Kids love to draw their own pictures on the empty trains!

Get silly and create silly adjective trains!

# 2 Word Phrases Fronting















































# 3 Word Phrases Fronting







































freeslp.com

# 4 Word Phrases

## **Fronting**



freeslp.com

# 4 Word Phrases

## **Fronting**