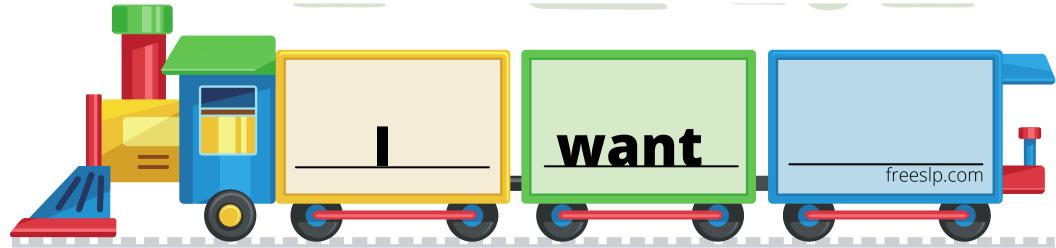

# Free SLP Carrier Phrase Trains

Each sound has sets of trains that allow you to create 2, 3, and 4 word utterances. (Tip: If you want to create longer utterances, cut out train cars from the extra pages and add them on to the train!)

Below each set of picture cards, there are blank trains and a train with "an".(For those pesky works that start with a vowel sound!)

Another tip: Kids love to draw their own pictures on the empty trains!