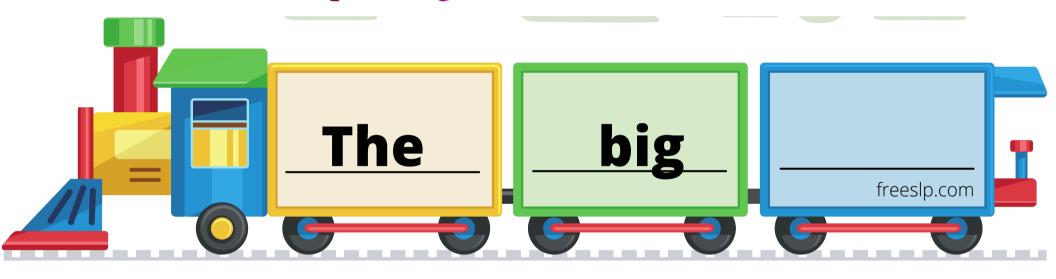

below for:
Our favorite laminators

### Step 3

Add reusable putty or velcro dots to the trains and blue cards to make the cards stick exactly where you want them!

Reusable sticky putty

#### **Velcro Dots**



## Free SLP Carrier Phrase Trains

Each sound has sets of trains that allow you to create 2, 3, and 4 word utterances. (Tip: If you want to create longer utterances, cut out train cars from the extra pages and add them on to the train!)

Below each set of picture cards, there are blank trains and a train with "an".(For those pesky works that start with a vowel sound!)

Another tip: Kids love to draw their own pictures on the empty trains!

Get silly and create silly adjective trains!

# 2 Word Phrases G Words















































# 3 Word Phrases G Words















































freeslp.com

## 4 Word Phrases

### **G** Words



freeslp.com

## 4 Word Phrases

### **G** words