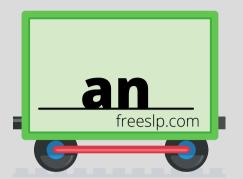

Below each set of picture cards, there are blank trains and a train with "an".(For those pesky works that start with a vowel sound!)

Another tip: Kids love to draw their own pictures on the empty trains!