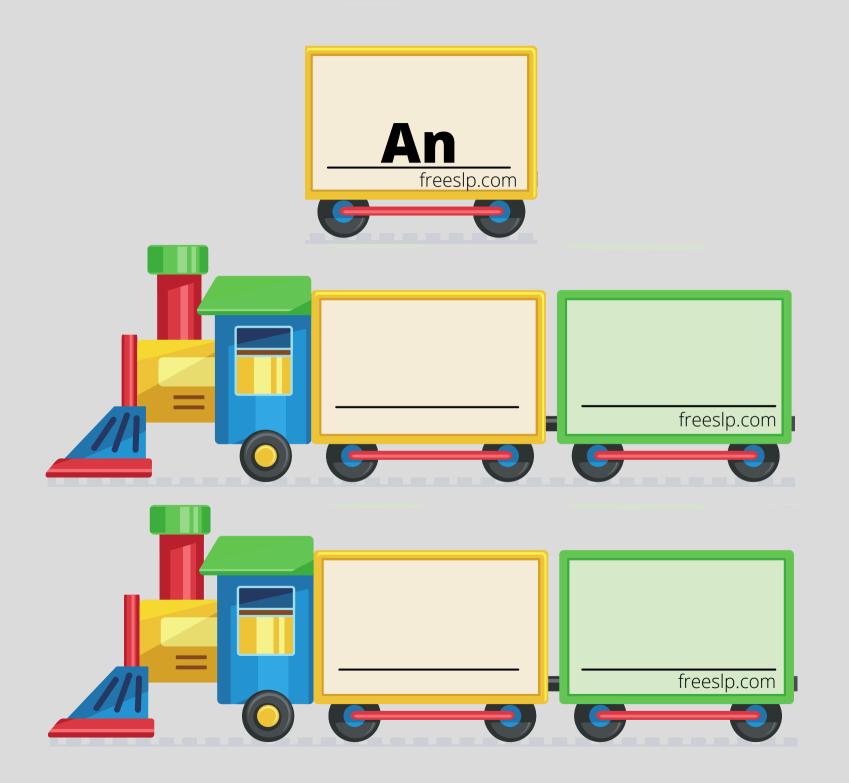

Below each set of picture cards, there are blank trains and a train with "an".(For those pesky works that start with a vowel sound!)

Another tip: Kids love to draw their own pictures on the empty trains!