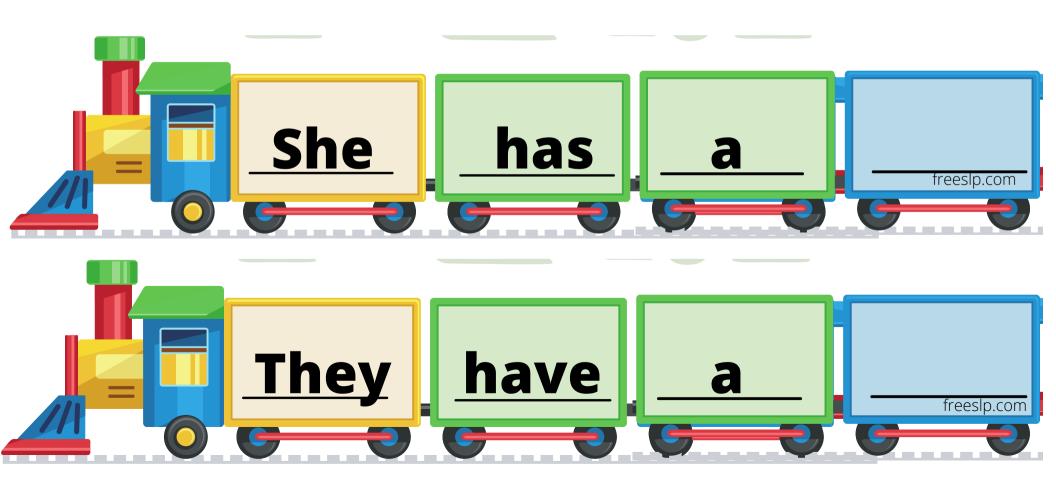

## Free SLP Carrier Phrase Trains

Each sound has sets of trains that allow you to create 2, 3, and 4 word utterances. (Tip: If you want to create longer utterances, cut out train cars from the extra pages and add them on to the train!)

Below each set of picture cards, there are blank trains and a train with "an".(For those pesky works that start with a vowel sound!)

Another tip: Kids love to draw their own pictures on the empty trains!

## 4 Word Phrases

### **G** words