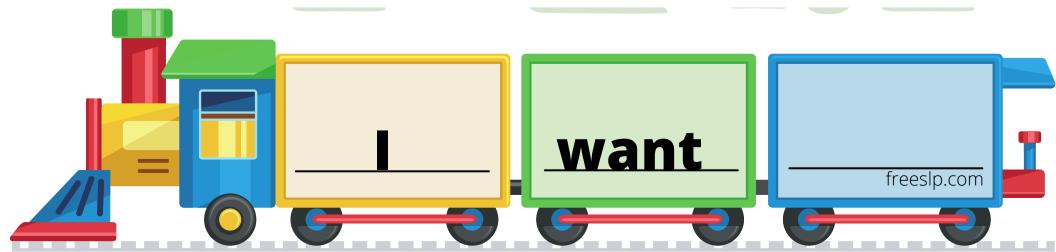

low for:
Our favorite laminators

### Step 3

Add reusable putty or velcro dots to the trains and blue cards to make the cards stick exactly where you want them!

Reusable sticky putty

#### **Velcro Dots**



## Free SLP Carrier Phrase Trains

Each sound has sets of trains that allow you to create 2, 3, and 4 word utterances. (Tip: If you want to create longer utterances, cut out train cars from the extra pages and add them on to the train!)

Below each set of picture cards, there are blank trains and a train with "an".(For those pesky works that start with a vowel sound!)

Another tip: Kids love to draw their own pictures on the empty trains!

Get silly and create silly adjective trains!

# 2 Word Phrases G Words















































# 3 Word Phrases G Words















































freeslp.com

## 4 Word Phrases

### **G** Words



freeslp.com

## 4 Word Phrases

### **G** words