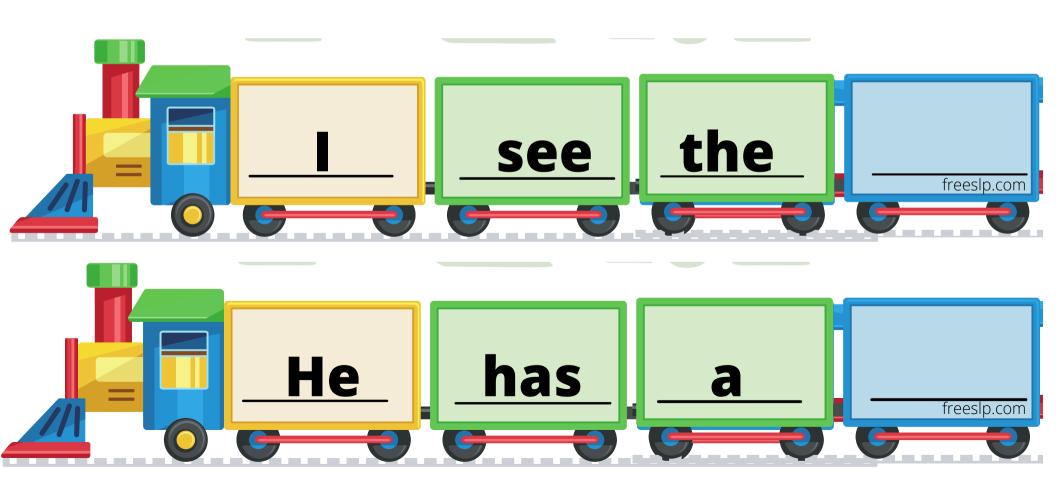

## Free SLP Carrier Phrase Trains

Each sound has sets of trains that allow you to create 2, 3, and 4 word utterances. (Tip: If you want to create longer utterances, cut out train cars from the extra pages and add them on to the train!)

Below each set of picture cards, there are blank trains and a train with "an".(For those pesky works that start with a vowel sound!)

Another tip: Kids love to draw their own pictures on the empty trains!

## 4 Word Phrases

### **G** Words

freeslp.com