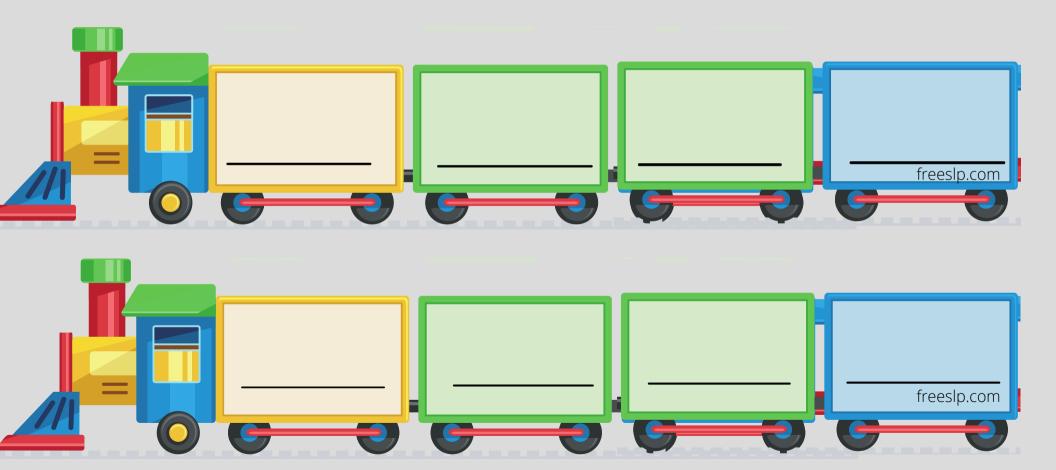

## Free SLP Carrier Phrase Trains

Each sound has sets of trains that allow you to create 2, 3, and 4 word utterances. (Tip: If you want to create longer utterances, cut out train cars from the extra pages and add them on to the train!)

Below each set of picture cards, there are blank trains and a train with "an".(For those pesky works that start with a vowel sound!)

Another tip: Kids love to draw their own pictures on the empty trains!

Get silly and create silly adjective trains!