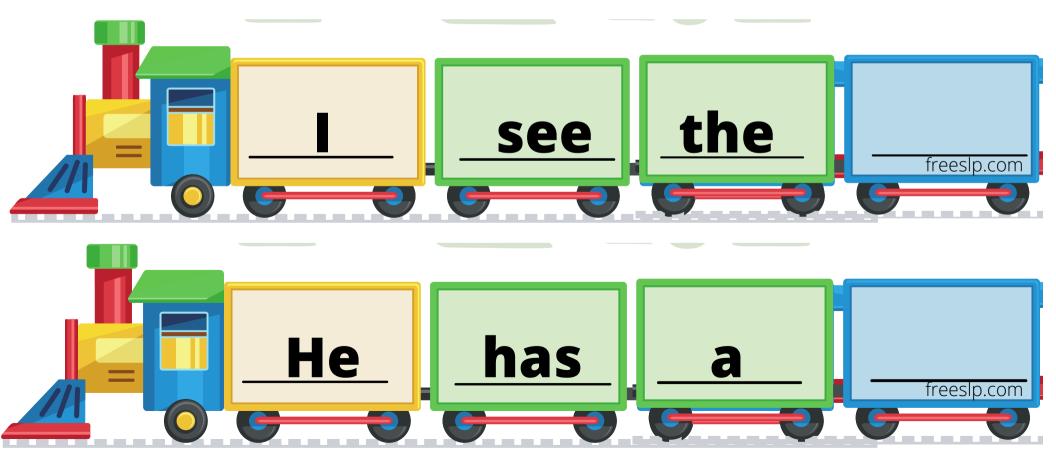

## Free SLP Carrier Phrase Trains

Each sound has sets of trains that allow you to create 2, 3, and 4 word utterances. (Tip: If you want to create longer utterances, cut out train cars from the extra pages and add them on to the train!)

Below each set of picture cards, there are blank trains and a train with "an".(For those pesky works that start with a vowel sound!)

Another tip: Kids love to draw their own pictures on the empty trains!