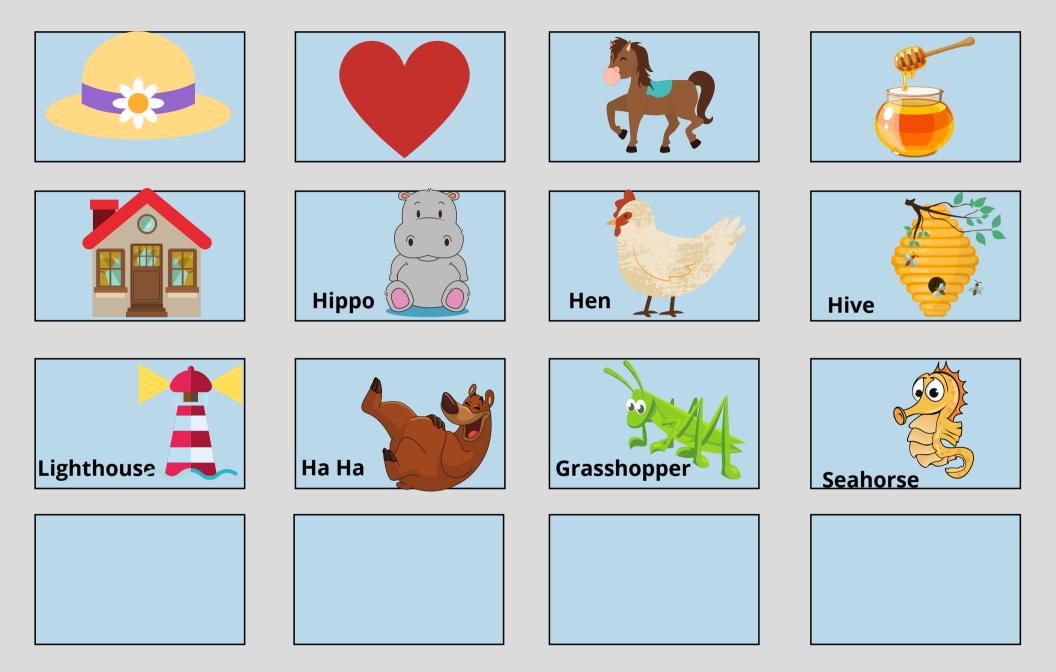

ck below for: Our favorite laminators



#### Step 3

Add reusable putty or velcro dots to the trains and blue cards to make the cards stick exactly where you want them!

<u>Reusable sticky putty</u>





freeslp.com

## Free SLP Carrier Phrase Trains

Each sound has sets of trains that allow you to create 2, 3, and 4 word utterances. (Tip: If you want to create longer utterances, cut out train cars from the extra pages and add them on to the train!)

Below each set of picture cards, there are blank trains and a train with "an".(For those pesky works that start with a vowel sound!)

Another tip: Kids love to draw their own pictures on the empty trains!

Get silly and create silly adjective trains!

freeslp.com

## 2 Word Phrases H Words









freeslp.com

## 3 Word Phrases H Words