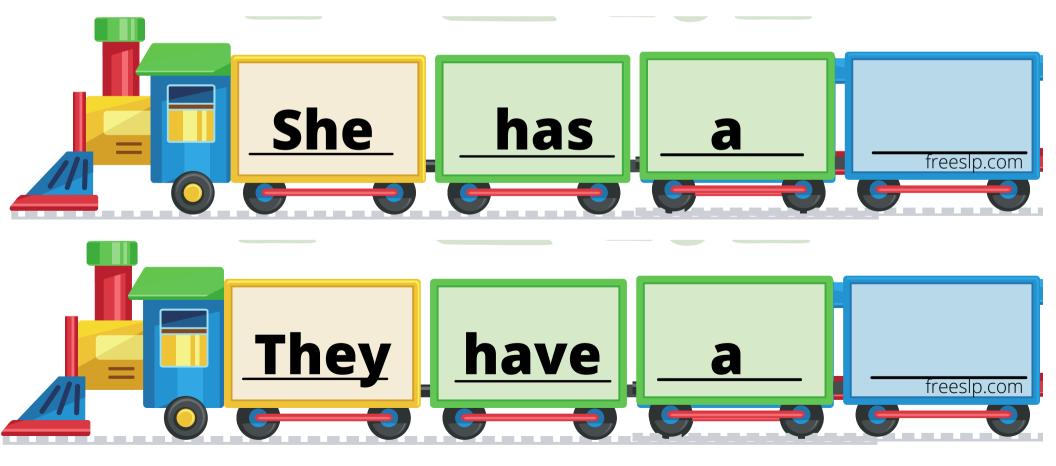

## Free SLP Carrier Phrase Trains

Each sound has sets of trains that allow you to create 2, 3, and 4 word utterances. (Tip: If you want to create longer utterances, cut out train cars from the extra pages and add them on to the train!)

Below each set of picture cards, there are blank trains and a train with "an".(For those pesky works that start with a vowel sound!)

Another tip: Kids love to draw their own pictures on the empty trains!