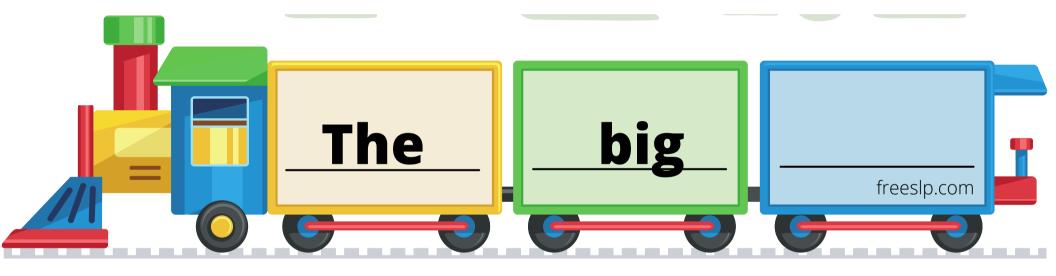

## Free SLP Carrier Phrase Trains

Each sound has sets of trains that allow you to create 2, 3, and 4 word utterances. (Tip: If you want to create longer utterances, cut out train cars from the extra pages and add them on to the train!)

Below each set of picture cards, there are blank trains and a train with "an".(For those pesky works that start with a vowel sound!)

Another tip: Kids love to draw their own pictures on the empty trains!