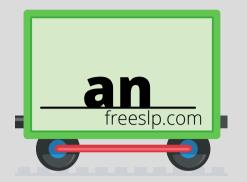

Below each set of picture cards, there are blank trains and a train with "an".(For those pesky works that start with a vowel sound!)

Another tip: Kids love to draw their own pictures on the empty trains!