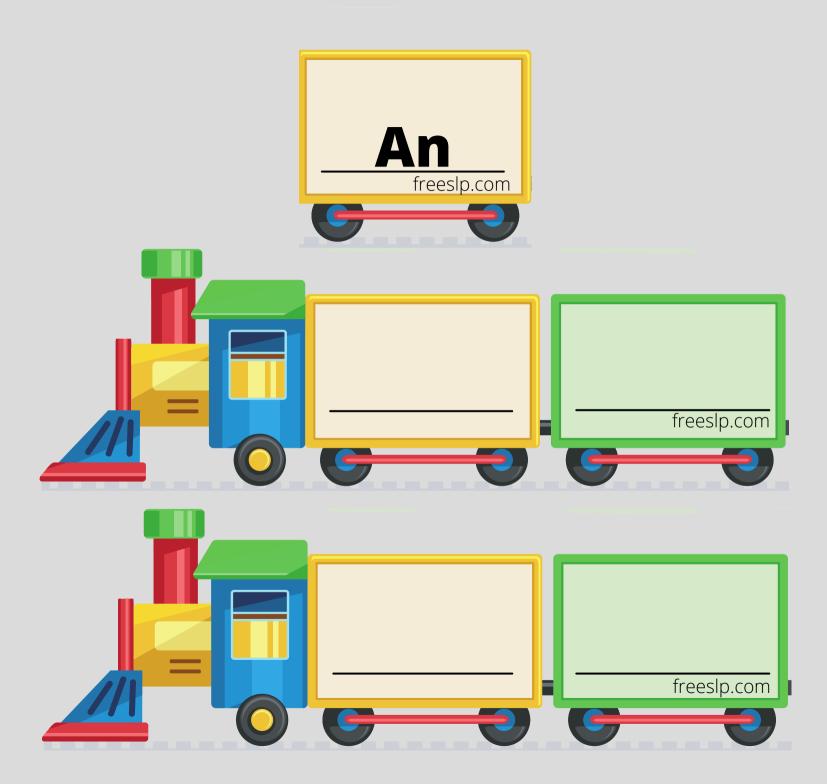

Below each set of picture cards, there are blank trains and a train with "an".(For those pesky works that start with a vowel sound!)

Another tip: Kids love to draw their own pictures on the empty trains!