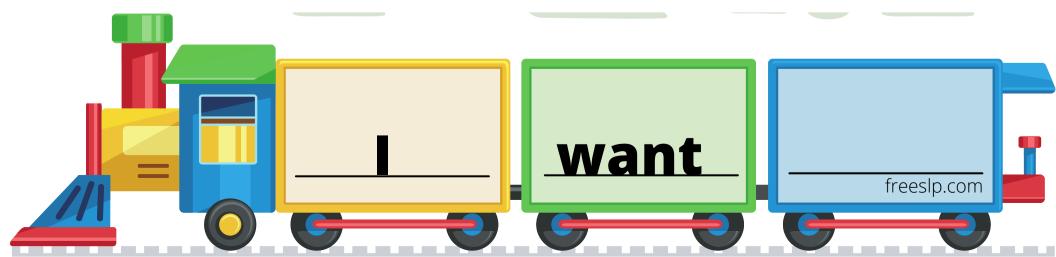

## Free SLP Carrier Phrase Trains

Each sound has sets of trains that allow you to create 2, 3, and 4 word utterances. (Tip: If you want to create longer utterances, cut out train cars from the extra pages and add them on to the train!)

Below each set of picture cards, there are blank trains and a train with "an".(For those pesky works that start with a vowel sound!)

Another tip: Kids love to draw their own pictures on the empty trains!