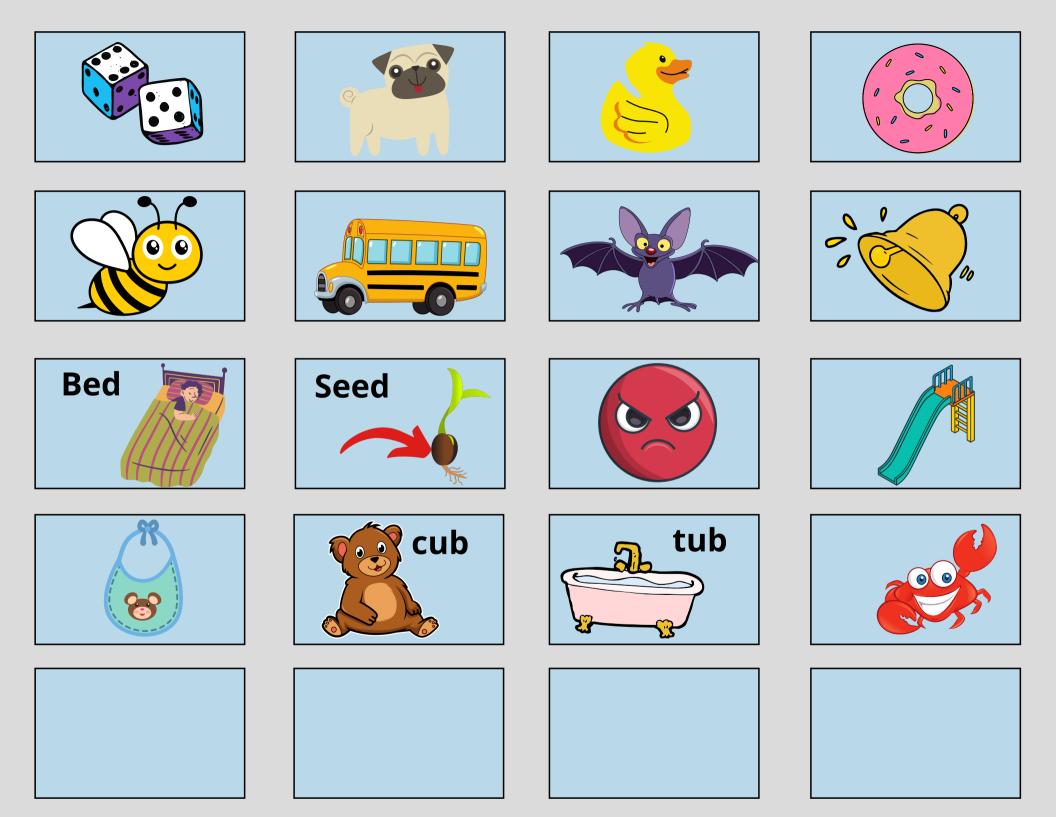

## Free SLP Carrier Phrase Trains

Each sound has sets of trains that allow you to create 2, 3, and 4 word utterances. (Tip: If you want to create longer utterances, cut out train cars from the extra pages and add them on to the train!)

Below each set of picture cards, there are blank trains and a train with "an".(For those pesky works that start with a vowel sound!)

Another tip: Kids love to draw their own pictures on the empty trains!