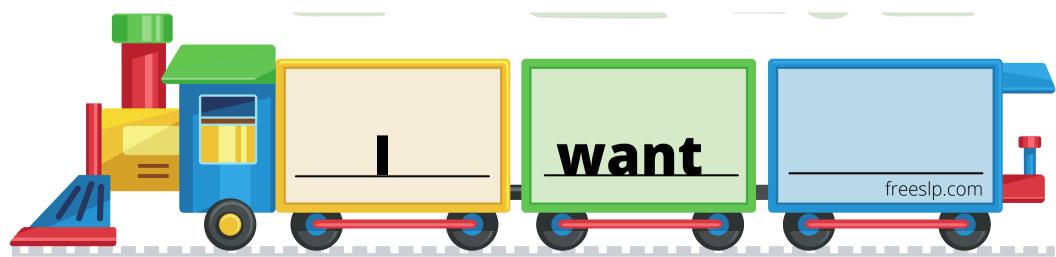

## Free SLP Carrier Phrase Trains

Each sound has sets of trains that allow you to create 2, 3, and 4 word utterances. (Tip: If you want to create longer utterances, cut out train cars from the extra pages and add them on to the train!)

Below each set of picture cards, there are blank trains and a train with "an".(For those pesky works that start with a vowel sound!)

Another tip: Kids love to draw their own pictures on the empty trains!