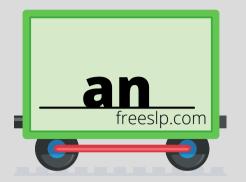

Below each set of picture cards, there are blank trains and a train with "an".(For those pesky works that start with a vowel sound!)

Another tip: Kids love to draw their own pictures on the empty trains!