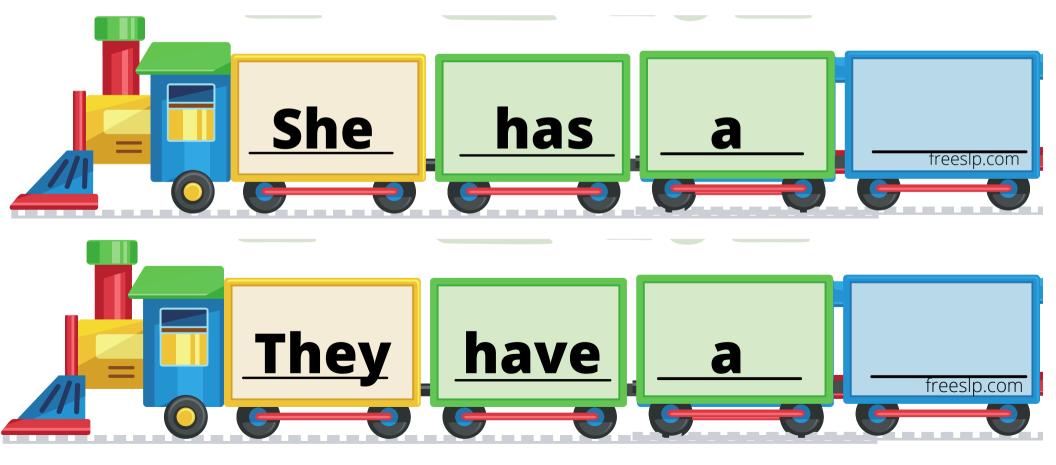

## Free SLP Carrier Phrase Trains

Each sound has sets of trains that allow you to create 2, 3, and 4 word utterances. (Tip: If you want to create longer utterances, cut out train cars from the extra pages and add them on to the train!)

Below each set of picture cards, there are blank trains and a train with "an".(For those pesky works that start with a vowel sound!)

Another tip: Kids love to draw their own pictures on the empty trains!