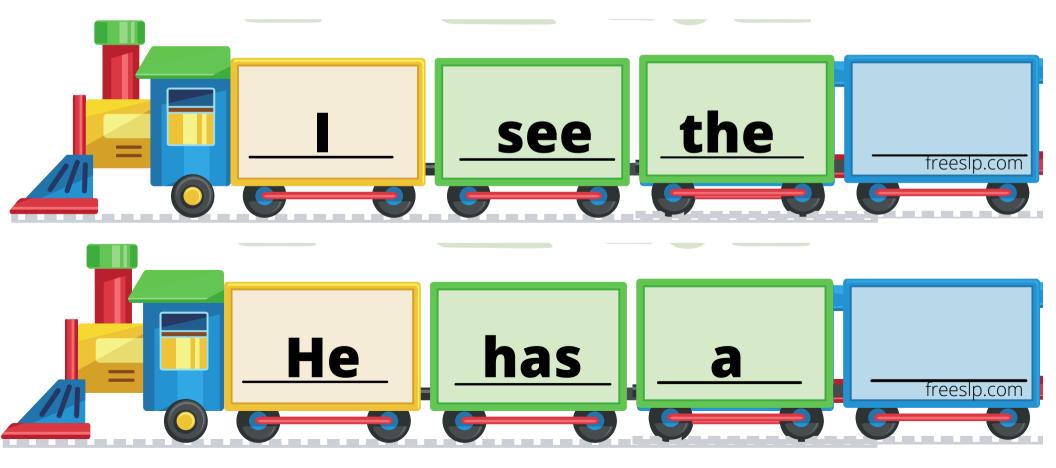

## Free SLP Carrier Phrase Trains

Each sound has sets of trains that allow you to create 2, 3, and 4 word utterances. (Tip: If you want to create longer utterances, cut out train cars from the extra pages and add them on to the train!)

Below each set of picture cards, there are blank trains and a train with "an".(For those pesky works that start with a vowel sound!)

Another tip: Kids love to draw their own pictures on the empty trains!