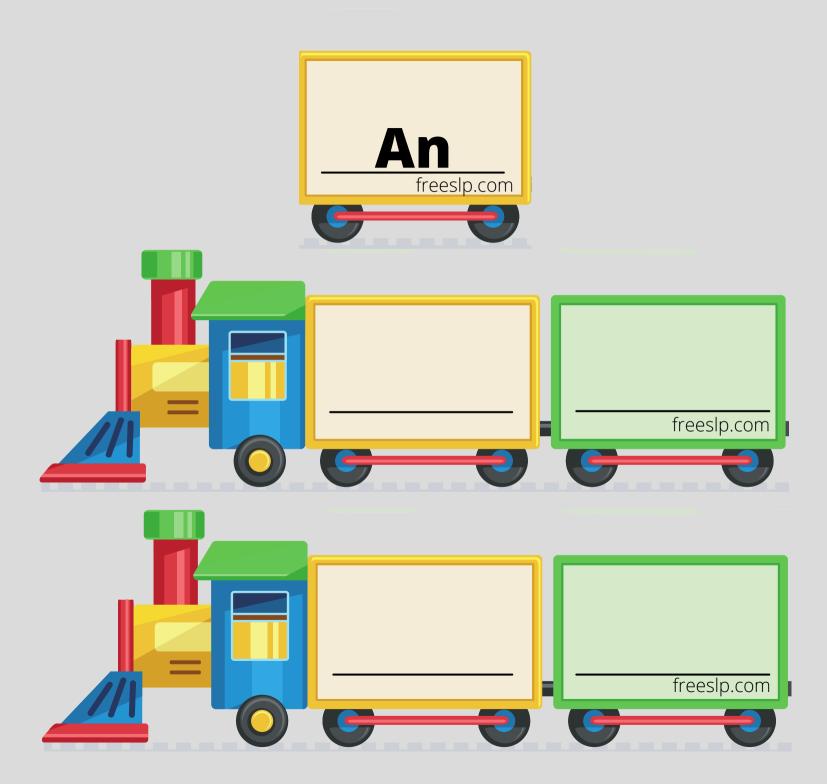

Below each set of picture cards, there are blank trains and a train with "an".(For those pesky works that start with a vowel sound!)

Another tip: Kids love to draw their own pictures on the empty trains!