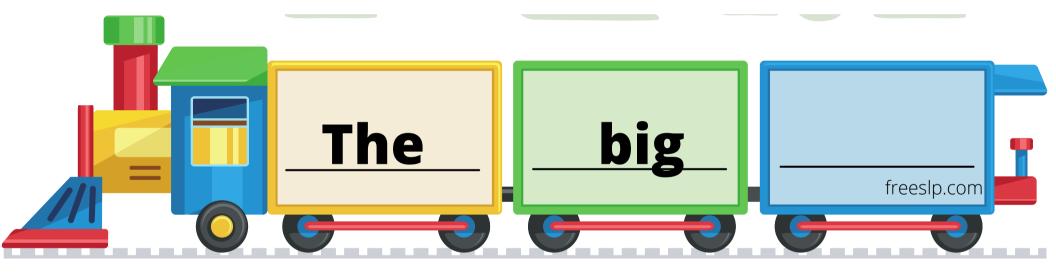

## Free SLP Carrier Phrase Trains

Each sound has sets of trains that allow you to create 2, 3, and 4 word utterances. (Tip: If you want to create longer utterances, cut out train cars from the extra pages and add them on to the train!)

Below each set of picture cards, there are blank trains and a train with "an".(For those pesky works that start with a vowel sound!)

Another tip: Kids love to draw their own pictures on the empty trains!