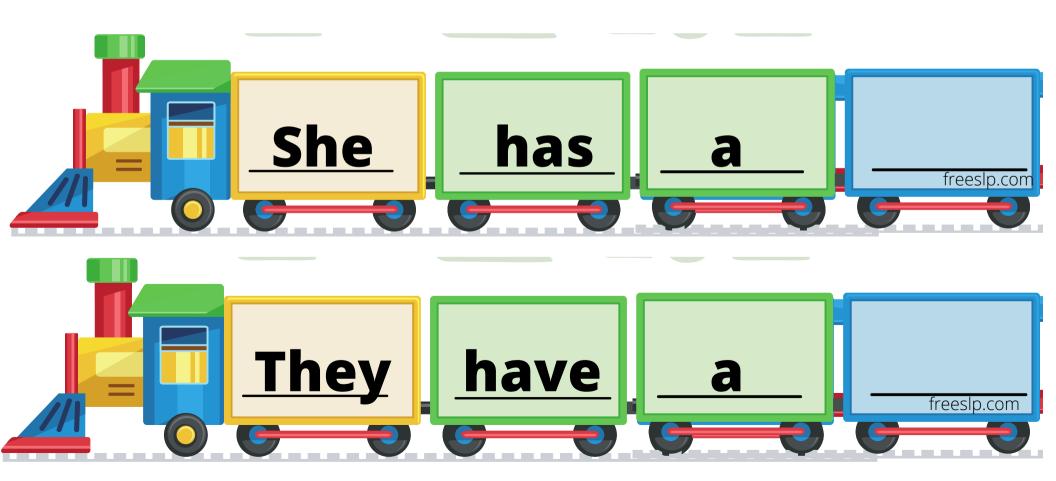

s stick exactly where you want them!

Reusable sticky putty

#### **Velcro Dots**



### Free SLP Carrier Phrase Trains

Each sound has sets of trains that allow you to create 2, 3, and 4 word utterances. (Tip: If you want to create longer utterances, cut out train cars from the extra pages and add them on to the train!)

Below each set of picture cards, there are blank trains and a train with "an".(For those pesky works that start with a vowel sound!)

Another tip: Kids love to draw their own pictures on the empty trains!

Get silly and create silly adjective trains!

# 2 Word Phrases S Words







































# 3 Word Phrases S Words







































freeslp.com

## 4 Word Phrases

### **S Words**



freeslp.com

## 4 Word Phrases

### S words