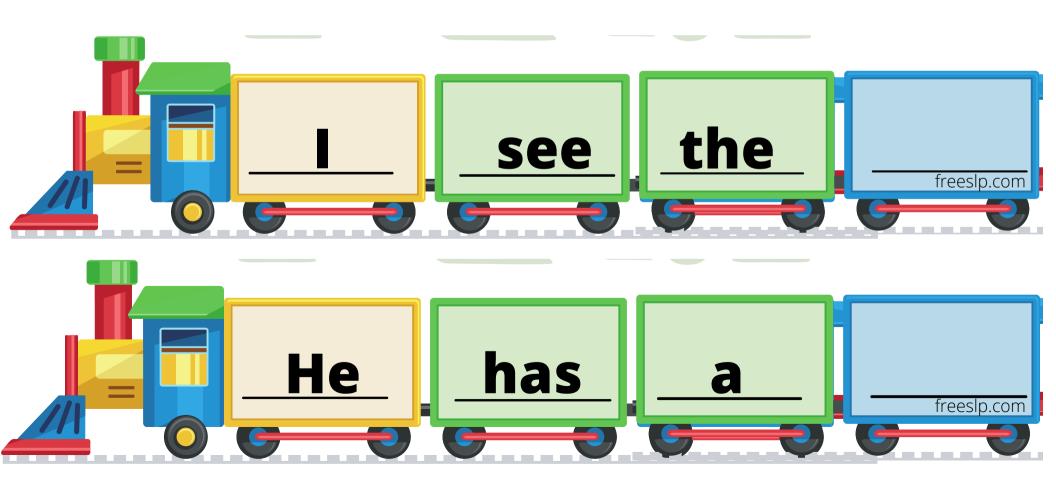

s to the trains and blue cards to make the cards stick exactly where you want them!

Reusable sticky putty

#### **Velcro Dots**



### Free SLP Carrier Phrase Trains

Each sound has sets of trains that allow you to create 2, 3, and 4 word utterances. (Tip: If you want to create longer utterances, cut out train cars from the extra pages and add them on to the train!)

Below each set of picture cards, there are blank trains and a train with "an".(For those pesky works that start with a vowel sound!)

Another tip: Kids love to draw their own pictures on the empty trains!

Get silly and create silly adjective trains!

# 2 Word Phrases S Words







































# 3 Word Phrases S Words







































freeslp.com

## 4 Word Phrases

### **S Words**



freeslp.com

## 4 Word Phrases

### S words