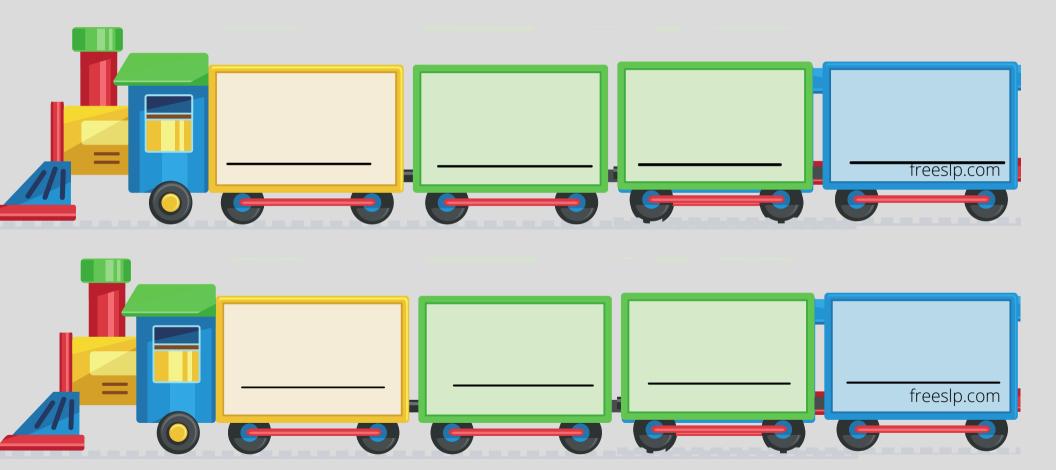

### Free SLP Carrier Phrase Trains

Each sound has sets of trains that allow you to create 2, 3, and 4 word utterances. (Tip: If you want to create longer utterances, cut out train cars from the extra pages and add them on to the train!)

Below each set of picture cards, there are blank trains and a train with "an".(For those pesky works that start with a vowel sound!)

Another tip: Kids love to draw their own pictures on the empty trains!