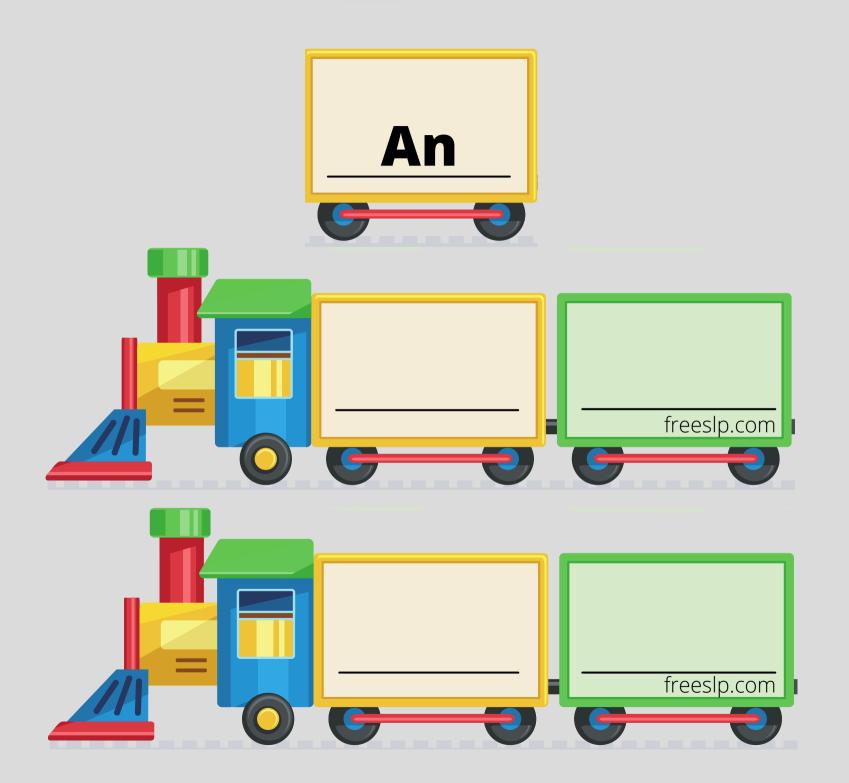

### Free SLP Carrier Phrase Trains

Each sound has sets of trains that allow you to create 2, 3, and 4 word utterances. (Tip: If you want to create longer utterances, cut out train cars from the extra pages and add them on to the train!)

Below each set of picture cards, there are blank trains and a train with "an".(For those pesky works that start with a vowel sound!)

Another tip: Kids love to draw their own pictures on the empty trains!