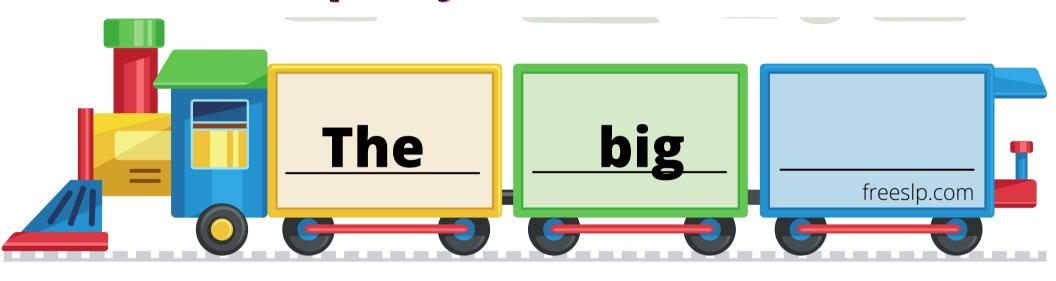

Click below for:
Our favorite laminators

### Step 3

Add reusable putty or velcro dots to the trains and blue cards to make the cards stick exactly where you want them!

Reusable sticky putty

#### **Velcro Dots**



### Free SLP Carrier Phrase Trains

Each sound has sets of trains that allow you to create 2, 3, and 4 word utterances. (Tip: If you want to create longer utterances, cut out train cars from the extra pages and add them on to the train!)

Below each set of picture cards, there are blank trains and a train with "an".(For those pesky works that start with a vowel sound!)

Another tip: Kids love to draw their own pictures on the empty trains!

Get silly and create silly adjective trains!

# 2 Word Phrases S Words







































# 3 Word Phrases S Words







































freeslp.com

## 4 Word Phrases

### **S Words**



freeslp.com

## 4 Word Phrases

### S words