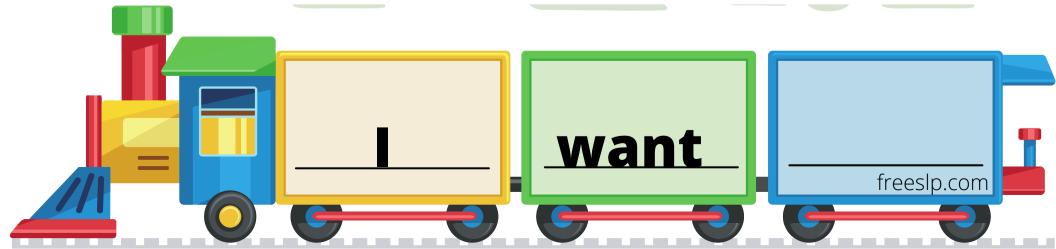

lick below for:
Our favorite laminators

### Step 3

Add reusable putty or velcro dots to the trains and blue cards to make the cards stick exactly where you want them!

Reusable sticky putty

#### **Velcro Dots**



### Free SLP Carrier Phrase Trains

Each sound has sets of trains that allow you to create 2, 3, and 4 word utterances. (Tip: If you want to create longer utterances, cut out train cars from the extra pages and add them on to the train!)

Below each set of picture cards, there are blank trains and a train with "an".(For those pesky works that start with a vowel sound!)

Another tip: Kids love to draw their own pictures on the empty trains!

Get silly and create silly adjective trains!

# 2 Word Phrases S Words







































# 3 Word Phrases S Words







































freeslp.com

## 4 Word Phrases

### **S Words**



freeslp.com

## 4 Word Phrases

### S words