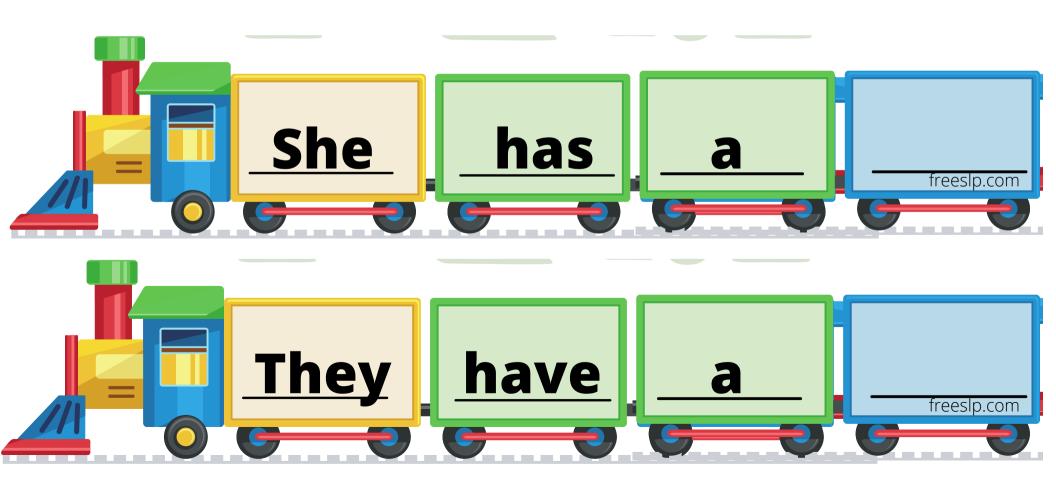

## Free SLP Carrier Phrase Trains

Each sound has sets of trains that allow you to create 2, 3, and 4 word utterances. (Tip: If you want to create longer utterances, cut out train cars from the extra pages and add them on to the train!)

Below each set of picture cards, there are blank trains and a train with "an".(For those pesky works that start with a vowel sound!)

Another tip: Kids love to draw their own pictures on the empty trains!