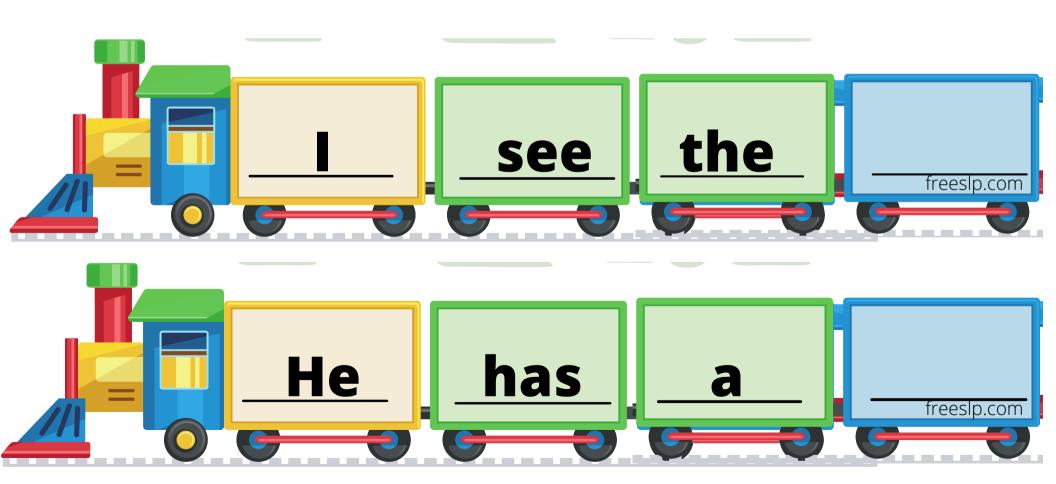

## Free SLP Carrier Phrase Trains

Each sound has sets of trains that allow you to create 2, 3, and 4 word utterances. (Tip: If you want to create longer utterances, cut out train cars from the extra pages and add them on to the train!)

Below each set of picture cards, there are blank trains and a train with "an".(For those pesky works that start with a vowel sound!)

Another tip: Kids love to draw their own pictures on the empty trains!