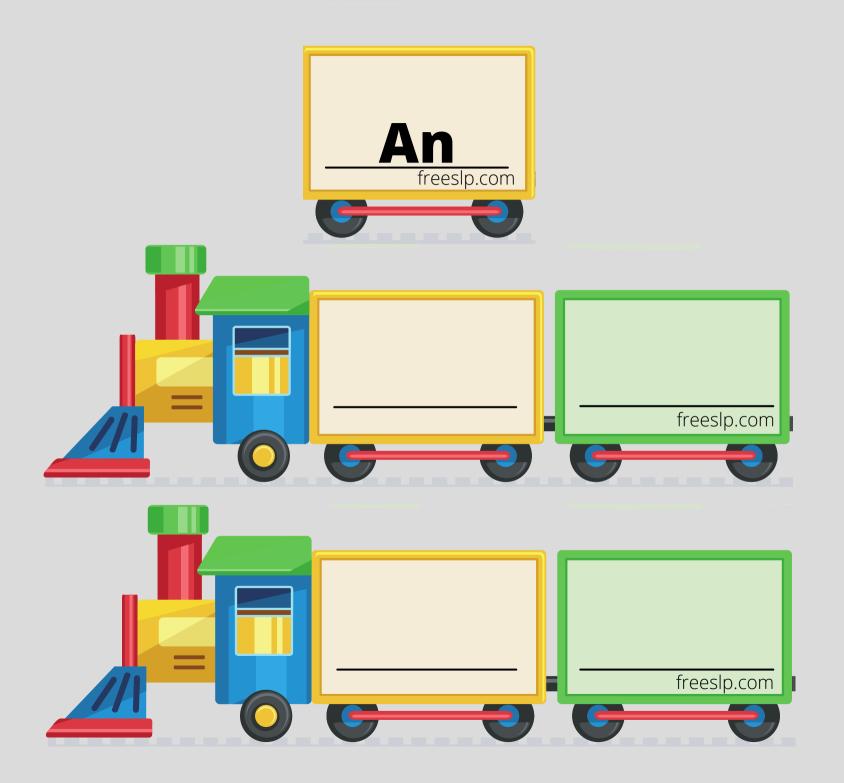

## Free SLP Carrier Phrase Trains

Each sound has sets of trains that allow you to create 2, 3, and 4 word utterances. (Tip: If you want to create longer utterances, cut out train cars from the extra pages and add them on to the train!)

Below each set of picture cards, there are blank trains and a train with "an".(For those pesky works that start with a vowel sound!)

Another tip: Kids love to draw their own pictures on the empty trains!

Get silly and create silly adjective trains!