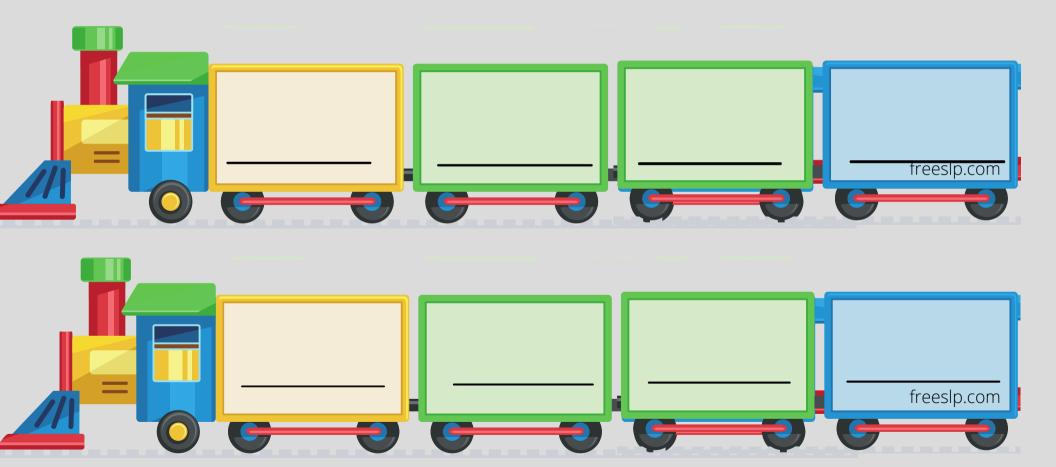

## Free SLP Carrier Phrase Trains

Each sound has sets of trains that allow you to create 2, 3, and 4 word utterances. (Tip: If you want to create longer utterances, cut out train cars from the extra pages and add them on to the train!)

Below each set of picture cards, there are blank trains and a train with "an".(For those pesky works that start with a vowel sound!)

Another tip: Kids love to draw their own pictures on the empty trains!

Get silly and create silly adjective trains!