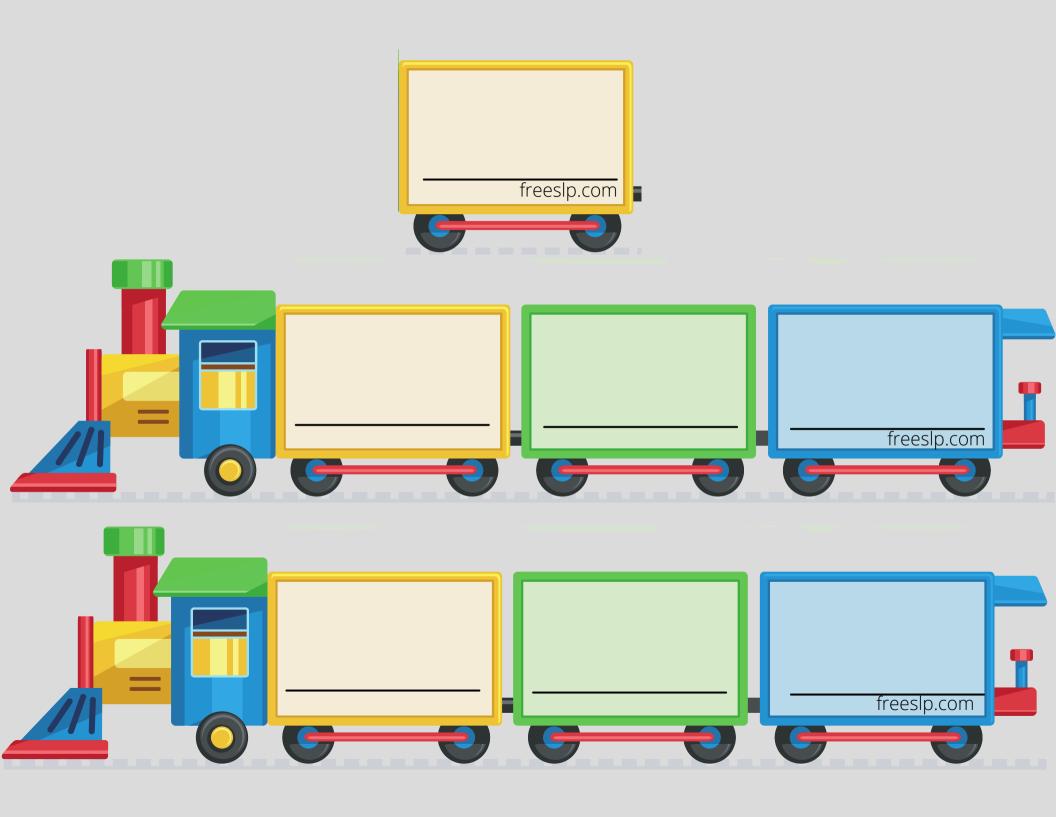

## Free SLP Carrier Phrase Trains

Each sound has sets of trains that allow you to create 2, 3, and 4 word utterances. (Tip: If you want to create longer utterances, cut out train cars from the extra pages and add them on to the train!)

Below each set of picture cards, there are blank trains and a train with "an".(For those pesky works that start with a vowel sound!)

Another tip: Kids love to draw their own pictures on the empty trains!

Get silly and create silly adjective trains!