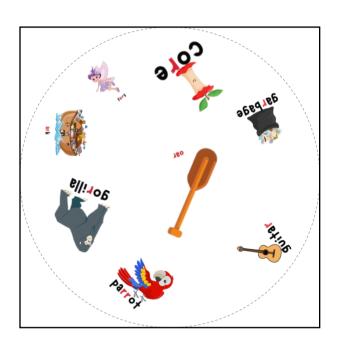

## Ch" Articulation Version FreeSI P.com

Each set of Spot the Match contains 31 cards.

The backs of each card can be found on page 11.

For every pair of cards that you draw, there will be one, and only one, match between the two cards.