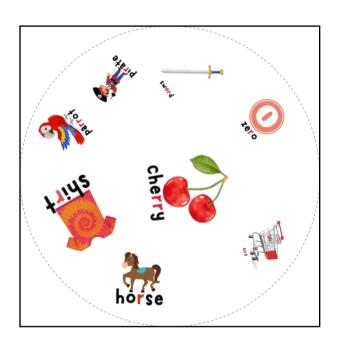

## Ch" Articulation Version FreeSI P.com

Each set of Spot the Match contains 31 cards.

The backs of each card can be found on page 11.

For every pair of cards that you draw, there will be one, and only one, match between the two cards.