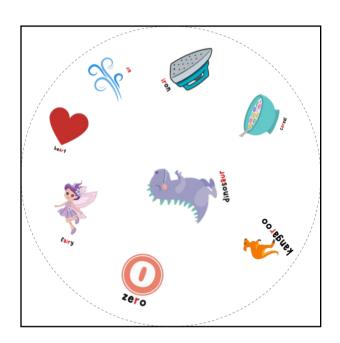

## Ch" Articulation Version FreeSI P.com

Each set of Spot the Match contains 31 cards.

The backs of each card can be found on page 11.

For every pair of cards that you draw, there will be one, and only one, match between the two cards.