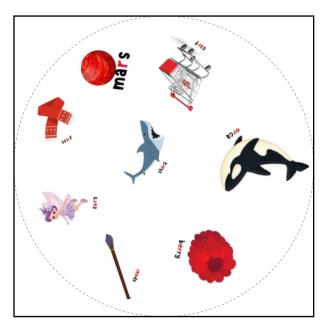

# Spot the Match "Ch" Articulation Version

## Ch" Articulation Version FreeSI P.com

Each set of Spot the Match contains 31 cards.

The backs of each card can be found on page 11.

For every pair of cards that you draw, there will be one, and only one, match between the two cards.