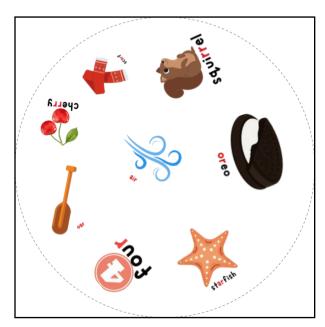

# Spot the Match "Ch" Articulation Version

## Ch" Articulation Version FreeSI P.com

Each set of Spot the Match contains 31 cards.

The backs of each card can be found on page 11.

For every pair of cards that you draw, there will be one, and only one, match between the two cards.