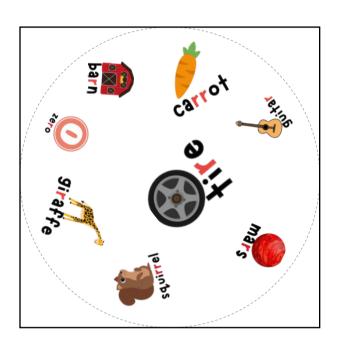

# Spot the Match "Ch" Articulation Version

## Ch" Articulation Version FreeSI P.com

Each set of Spot the Match contains 31 cards.

The backs of each card can be found on page 11.

For every pair of cards that you draw, there will be one, and only one, match between the two cards.

The first player to get rid of all their cards is the winner!

**Twister:** Place one card face up in the middle of the table. Then in a circle around the middle card, place however many cards you wish face down. If you want to play a longer game, create multiple rings around the middle card. Start a countdown. When the countdown reaches 0, players flip over one of the facedown cards and try to find a match between their flipped card and the card in the middle. Once you find a match, say the word aloud, take the card you flipped over, and then continue to flip over more facedown cards. **DO NOT TAKE THE CARD IN THE MIDDLE.** If you find a match, you **DO NOT** have to wait for the other players to find a match before flipping another card! The player to collect the most cards is the winner.