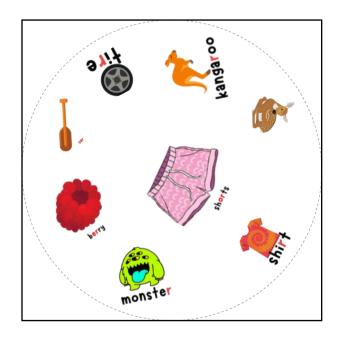

# Spot the Match "Ch" Articulation Version

## Ch" Articulation Version FreeSI P.com

Each set of Spot the Match contains 31 cards.

The backs of each card can be found on page 11.

For every pair of cards that you draw, there will be one, and only one, match between the two cards.