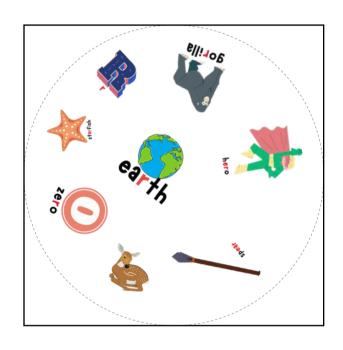

## Ch" Articulation Version FreeSI P.com

Each set of Spot the Match contains 31 cards.

The backs of each card can be found on page 11.

For every pair of cards that you draw, there will be one, and only one, match between the two cards.

There are tons of ways to play Spot the Match. Here are a few of our favorites

**Classic Version:** Start with the stack of cards face down in the middle of the table. Select one person who will be the "flipper" for this round. The flipper will flip two cards over. The flipper plays in the game just like everyone else.

The first person to find the same picture on each card and **SAY THE WORD** gets to keep those two cards. When all the cards are gone, the player with the most cards wins.

If you guess wrong, then you are not allowed to guess again until new cards are flipped!