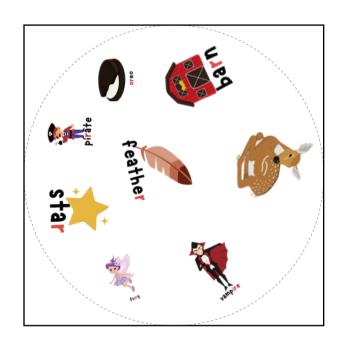

# Spot the Match "Ch" Articulation Version

## Ch" Articulation Version FreeSI P.com

Each set of Spot the Match contains 31 cards.

The backs of each card can be found on page 11.

For every pair of cards that you draw, there will be one, and only one, match between the two cards.