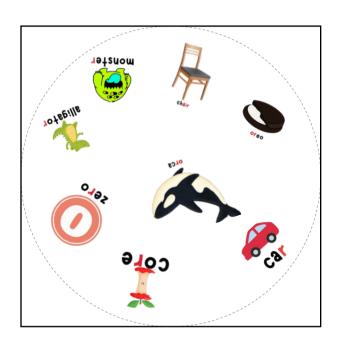

# Spot the Match "Ch" Articulation Version

## Ch" Articulation Version FreeSI P.com

Each set of Spot the Match contains 31 cards.

The backs of each card can be found on page 11.

For every pair of cards that you draw, there will be one, and only one, match between the two cards.