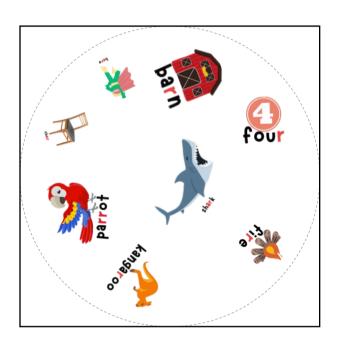

# Spot the Match "Ch" Articulation Version

## Ch" Articulation Version FreeSI P.com

Each set of Spot the Match contains 31 cards.

The backs of each card can be found on page 11.

For every pair of cards that you draw, there will be one, and only one, match between the two cards.