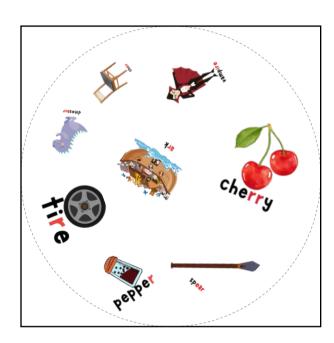

## Ch" Articulation Version FreeSI P.com

Each set of Spot the Match contains 31 cards.

The backs of each card can be found on page 11.

For every pair of cards that you draw, there will be one, and only one, match between the two cards.