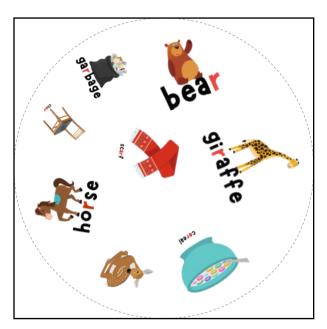

# Spot the Match "Ch" Articulation Version

## Ch" Articulation Version FreeSI P.com

Each set of Spot the Match contains 31 cards.

The backs of each card can be found on page 11.

For every pair of cards that you draw, there will be one, and only one, match between the two cards.