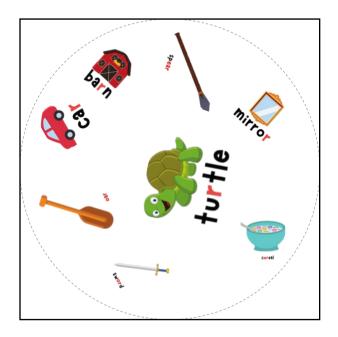

## Ch" Articulation Version FreeSI P.com

Each set of Spot the Match contains 31 cards.

The backs of each card can be found on page 11.

For every pair of cards that you draw, there will be one, and only one, match between the two cards.

There are tons of ways to play Spot the Match. Here are a few of our favorites

**Classic Version:** Start with the stack of cards face down in the middle of the table. Select one person who will be the "flipper" for this round. The flipper will flip two cards over. The flipper plays in the game just like everyone else.

The first person to find the same picture on each card and **SAY THE WORD** gets to keep those two cards. When all the cards are gone, the player with the most cards wins.

If you guess wrong, then you are not allowed to guess again until new cards are flipped!