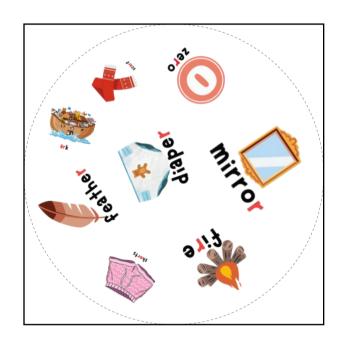

The first player to get rid of all their cards is the winner!

**Twister:** Place one card face up in the middle of the table. Then in a circle around the middle card, place however many cards you wish face down. If you want to play a longer game, create multiple rings around the middle card. Start a countdown. When the countdown reaches 0, players flip over one of the facedown cards and try to find a match between their flipped card and the card in the middle. Once you find a match, say the word aloud, take the card you flipped over, and then continue to flip over more facedown cards. **DO NOT TAKE THE CARD IN THE MIDDLE.** If you find a match, you **DO NOT** have to wait for the other players to find a match before flipping another card! The player to collect the most cards is the winner.