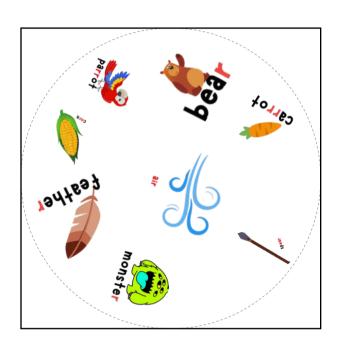

# Spot the Match "Ch" Articulation Version

## Ch" Articulation Version FreeSI P.com

Each set of Spot the Match contains 31 cards.

The backs of each card can be found on page 11.

For every pair of cards that you draw, there will be one, and only one, match between the two cards.