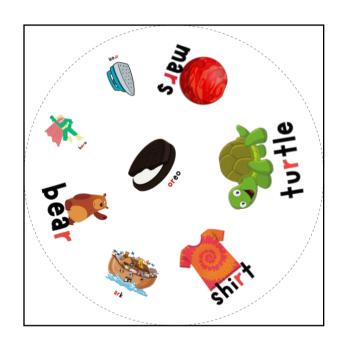

## Ch" Articulation Version FreeSI P.com

Each set of Spot the Match contains 31 cards.

The backs of each card can be found on page 11.

For every pair of cards that you draw, there will be one, and only one, match between the two cards.

There are tons of ways to play Spot the Match. Here are a few of our favorites

**Classic Version:** Start with the stack of cards face down in the middle of the table. Select one person who will be the "flipper" for this round. The flipper will flip two cards over. The flipper plays in the game just like everyone else.

The first person to find the same picture on each card and **SAY THE WORD** gets to keep those two cards. When all the cards are gone, the player with the most cards wins.

If you guess wrong, then you are not allowed to guess again until new cards are flipped!