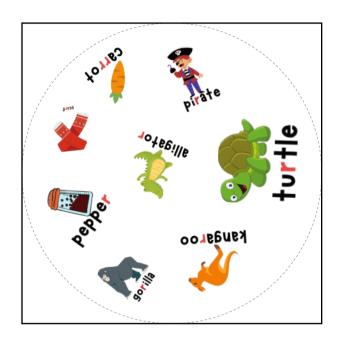

# Spot the Match "Ch" Articulation Version

## Ch" Articulation Version FreeSI P.com

Each set of Spot the Match contains 31 cards.

The backs of each card can be found on page 11.

For every pair of cards that you draw, there will be one, and only one, match between the two cards.