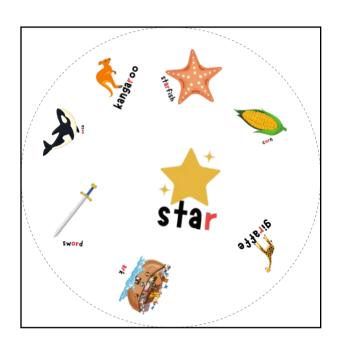

## Ch" Articulation Version FreeSI P.com

Each set of Spot the Match contains 31 cards.

The backs of each card can be found on page 11.

For every pair of cards that you draw, there will be one, and only one, match between the two cards.

There are tons of ways to play Spot the Match. Here are a few of our favorites

**Classic Version:** Start with the stack of cards face down in the middle of the table. Select one person who will be the "flipper" for this round. The flipper will flip two cards over. The flipper plays in the game just like everyone else.

The first person to find the same picture on each card and **SAY THE WORD** gets to keep those two cards. When all the cards are gone, the player with the most cards wins.

If you guess wrong, then you are not allowed to guess again until new cards are flipped!