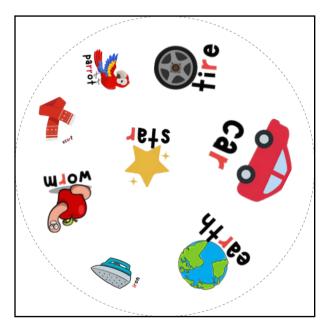

## Ch" Articulation Version FreeSI P.com

Each set of Spot the Match contains 31 cards.

The backs of each card can be found on page 11.

For every pair of cards that you draw, there will be one, and only one, match between the two cards.

There are tons of ways to play Spot the Match. Here are a few of our favorites

**Classic Version:** Start with the stack of cards face down in the middle of the table. Select one person who will be the "flipper" for this round. The flipper will flip two cards over. The flipper plays in the game just like everyone else.

The first person to find the same picture on each card and **SAY THE WORD** gets to keep those two cards. When all the cards are gone, the player with the most cards wins.

If you guess wrong, then you are not allowed to guess again until new cards are flipped!