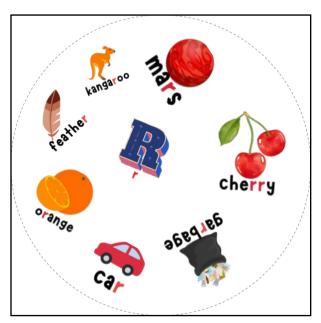

## Ch" Articulation Version FreeSI P.com

Each set of Spot the Match contains 31 cards.

The backs of each card can be found on page 11.

For every pair of cards that you draw, there will be one, and only one, match between the two cards.