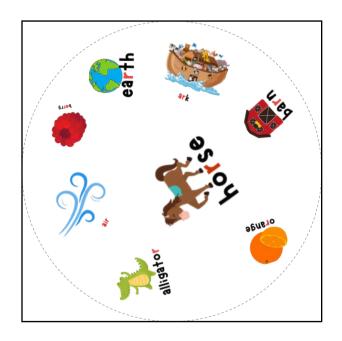

## Ch" Articulation Version FreeSI P.com

Each set of Spot the Match contains 31 cards.

The backs of each card can be found on page 11.

For every pair of cards that you draw, there will be one, and only one, match between the two cards.