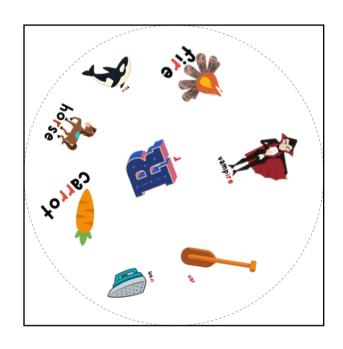

# Spot the Match "Ch" Articulation Version

## Ch" Articulation Version FreeSI P.com

Each set of Spot the Match contains 31 cards.

The backs of each card can be found on page 11.

For every pair of cards that you draw, there will be one, and only one, match between the two cards.

The first player to get rid of all their cards is the winner!

**Twister:** Place one card face up in the middle of the table. Then in a circle around the middle card, place however many cards you wish face down. If you want to play a longer game, create multiple rings around the middle card. Start a countdown. When the countdown reaches 0, players flip over one of the facedown cards and try to find a match between their flipped card and the card in the middle. Once you find a match, say the word aloud, take the card you flipped over, and then continue to flip over more facedown cards. **DO NOT TAKE THE CARD IN THE MIDDLE.** If you find a match, you **DO NOT** have to wait for the other players to find a match before flipping another card! The player to collect the most cards is the winner.