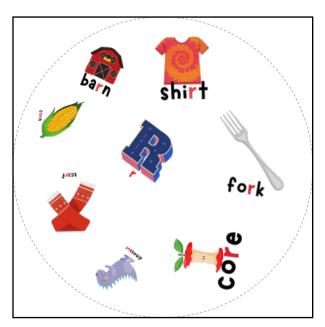

# Spot the Match "Ch" Articulation Version

## Ch" Articulation Version FreeSI P.com

Each set of Spot the Match contains 31 cards.

The backs of each card can be found on page 11.

For every pair of cards that you draw, there will be one, and only one, match between the two cards.