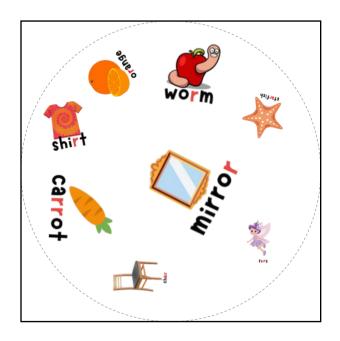

# Spot the Match "Ch" Articulation Version

## Ch" Articulation Version FreeSI P.com

Each set of Spot the Match contains 31 cards.

The backs of each card can be found on page 11.

For every pair of cards that you draw, there will be one, and only one, match between the two cards.