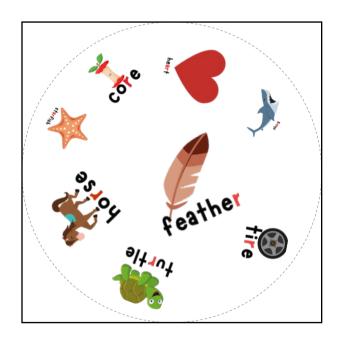

# Spot the Match "Ch" Articulation Version

## Ch" Articulation Version FreeSI P.com

Each set of Spot the Match contains 31 cards.

The backs of each card can be found on page 11.

For every pair of cards that you draw, there will be one, and only one, match between the two cards.