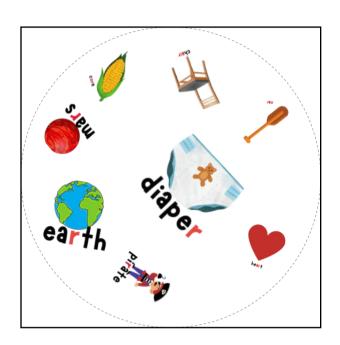

## Ch" Articulation Version FreeSI P.com

Each set of Spot the Match contains 31 cards.

The backs of each card can be found on page 11.

For every pair of cards that you draw, there will be one, and only one, match between the two cards.

There are tons of ways to play Spot the Match. Here are a few of our favorites

**Classic Version:** Start with the stack of cards face down in the middle of the table. Select one person who will be the "flipper" for this round. The flipper will flip two cards over. The flipper plays in the game just like everyone else.

The first person to find the same picture on each card and **SAY THE WORD** gets to keep those two cards. When all the cards are gone, the player with the most cards wins.

If you guess wrong, then you are not allowed to guess again until new cards are flipped!