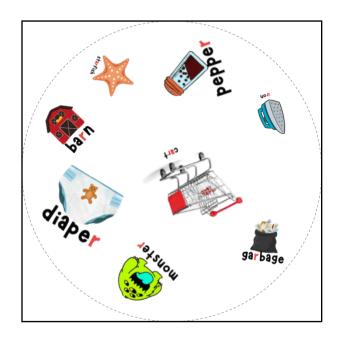

# Spot the Match "Ch" Articulation Version

## Ch" Articulation Version FreeSI P.com

Each set of Spot the Match contains 31 cards.

The backs of each card can be found on page 11.

For every pair of cards that you draw, there will be one, and only one, match between the two cards.