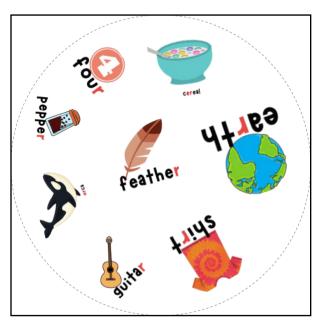

## Ch" Articulation Version FreeSI P.com

Each set of Spot the Match contains 31 cards.

The backs of each card can be found on page 11.

For every pair of cards that you draw, there will be one, and only one, match between the two cards.