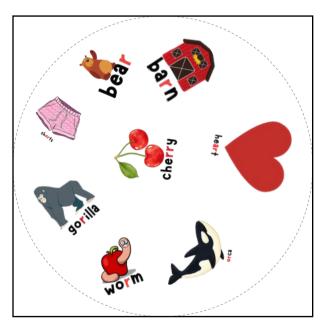

The first player to get rid of all their cards is the winner!

**Twister:** Place one card face up in the middle of the table. Then in a circle around the middle card, place however many cards you wish face down. If you want to play a longer game, create multiple rings around the middle card. Start a countdown. When the countdown reaches 0, players flip over one of the facedown cards and try to find a match between their flipped card and the card in the middle. Once you find a match, say the word aloud, take the card you flipped over, and then continue to flip over more facedown cards. **DO NOT TAKE THE CARD IN THE MIDDLE.** If you find a match, you **DO NOT** have to wait for the other players to find a match before flipping another card! The player to collect the most cards is the winner.