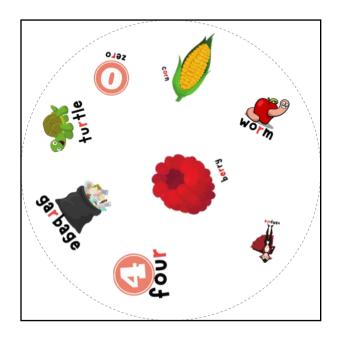

## Ch" Articulation Version FreeSI P.com

Each set of Spot the Match contains 31 cards.

The backs of each card can be found on page 11.

For every pair of cards that you draw, there will be one, and only one, match between the two cards.