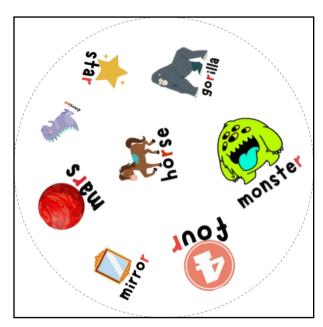

## Ch" Articulation Version FreeSI P.com

Each set of Spot the Match contains 31 cards.

The backs of each card can be found on page 11.

For every pair of cards that you draw, there will be one, and only one, match between the two cards.