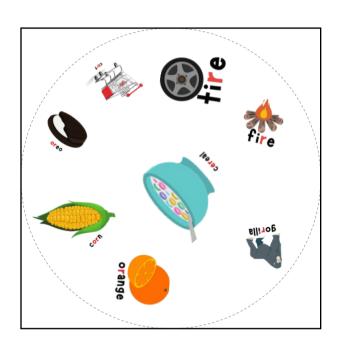

# Spot the Match "Ch" Articulation Version

## Ch" Articulation Version FreeSI P.com

Each set of Spot the Match contains 31 cards.

The backs of each card can be found on page 11.

For every pair of cards that you draw, there will be one, and only one, match between the two cards.