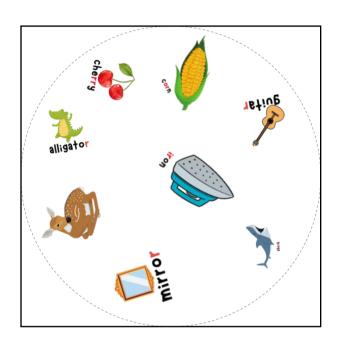

# Spot the Match "Ch" Articulation Version

## Ch" Articulation Version FreeSI P.com

Each set of Spot the Match contains 31 cards.

The backs of each card can be found on page 11.

For every pair of cards that you draw, there will be one, and only one, match between the two cards.