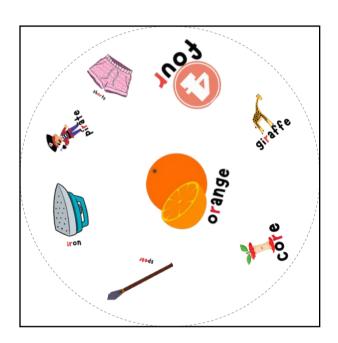

## Ch" Articulation Version FreeSI P.com

Each set of Spot the Match contains 31 cards.

The backs of each card can be found on page 11.

For every pair of cards that you draw, there will be one, and only one, match between the two cards.