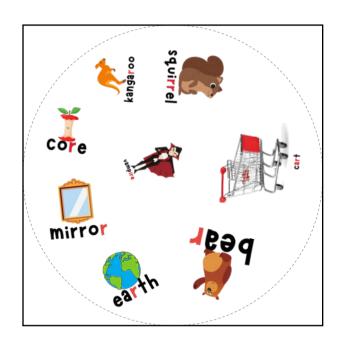

## Ch" Articulation Version FreeSI P.com

Each set of Spot the Match contains 31 cards.

The backs of each card can be found on page 11.

For every pair of cards that you draw, there will be one, and only one, match between the two cards.