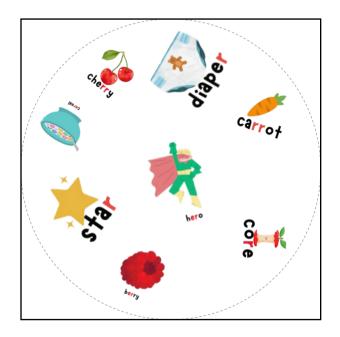

# Spot the Match "Ch" Articulation Version

## Ch" Articulation Version FreeSI P.com

Each set of Spot the Match contains 31 cards.

The backs of each card can be found on page 11.

For every pair of cards that you draw, there will be one, and only one, match between the two cards.

The first player to get rid of all their cards is the winner!

**Twister:** Place one card face up in the middle of the table. Then in a circle around the middle card, place however many cards you wish face down. If you want to play a longer game, create multiple rings around the middle card. Start a countdown. When the countdown reaches 0, players flip over one of the facedown cards and try to find a match between their flipped card and the card in the middle. Once you find a match, say the word aloud, take the card you flipped over, and then continue to flip over more facedown cards. **DO NOT TAKE THE CARD IN THE MIDDLE.** If you find a match, you **DO NOT** have to wait for the other players to find a match before flipping another card! The player to collect the most cards is the winner.