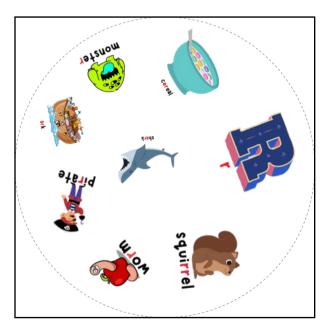

# Spot the Match "Ch" Articulation Version

## Ch" Articulation Version FreeSI P.com

Each set of Spot the Match contains 31 cards.

The backs of each card can be found on page 11.

For every pair of cards that you draw, there will be one, and only one, match between the two cards.