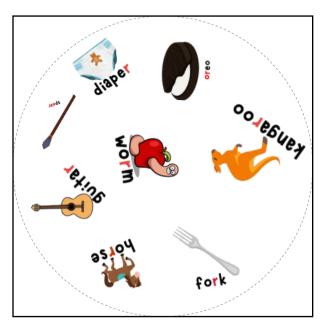

# Spot the Match "Ch" Articulation Version

## Ch" Articulation Version FreeSI P.com

Each set of Spot the Match contains 31 cards.

The backs of each card can be found on page 11.

For every pair of cards that you draw, there will be one, and only one, match between the two cards.