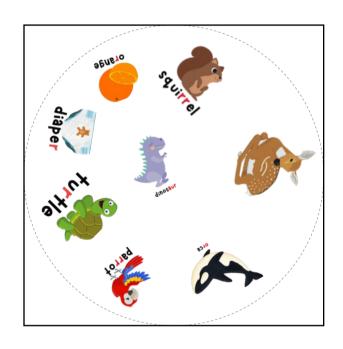

# Spot the Match "Ch" Articulation Version

## Ch" Articulation Version FreeSI P.com

Each set of Spot the Match contains 31 cards.

The backs of each card can be found on page 11.

For every pair of cards that you draw, there will be one, and only one, match between the two cards.