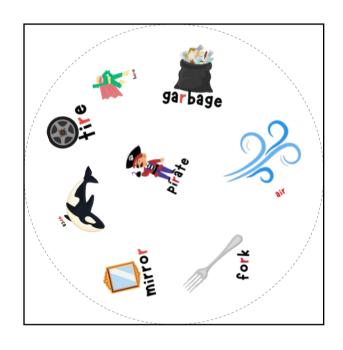

# Spot the Match "Ch" Articulation Version

## Ch" Articulation Version FreeSI P.com

Each set of Spot the Match contains 31 cards.

The backs of each card can be found on page 11.

For every pair of cards that you draw, there will be one, and only one, match between the two cards.