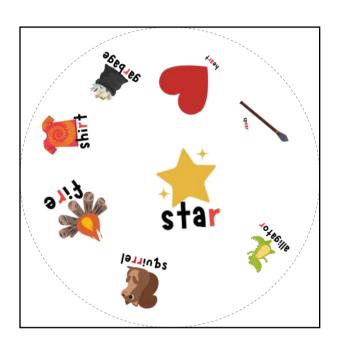

# Spot the Match "Ch" Articulation Version

## Ch" Articulation Version FreeSI P.com

Each set of Spot the Match contains 31 cards.

The backs of each card can be found on page 11.

For every pair of cards that you draw, there will be one, and only one, match between the two cards.