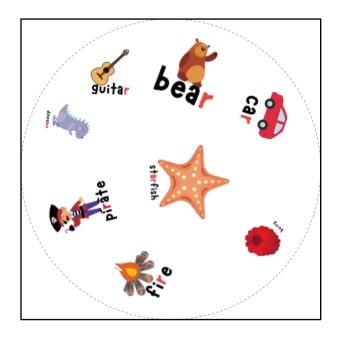

## Ch" Articulation Version FreeSI P.com

Each set of Spot the Match contains 31 cards.

The backs of each card can be found on page 11.

For every pair of cards that you draw, there will be one, and only one, match between the two cards.