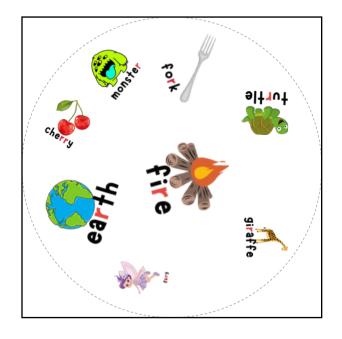

## Ch" Articulation Version FreeSI P.com

Each set of Spot the Match contains 31 cards.

The backs of each card can be found on page 11.

For every pair of cards that you draw, there will be one, and only one, match between the two cards.

There are tons of ways to play Spot the Match. Here are a few of our favorites

**Classic Version:** Start with the stack of cards face down in the middle of the table. Select one person who will be the "flipper" for this round. The flipper will flip two cards over. The flipper plays in the game just like everyone else.

The first person to find the same picture on each card and **SAY THE WORD** gets to keep those two cards. When all the cards are gone, the player with the most cards wins.

If you guess wrong, then you are not allowed to guess again until new cards are flipped!