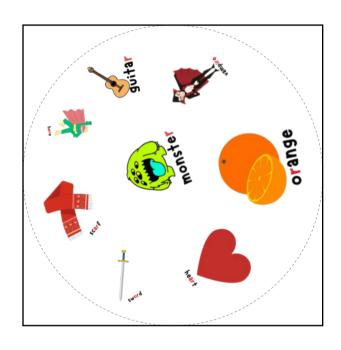

## Ch" Articulation Version FreeSI P.com

Each set of Spot the Match contains 31 cards.

The backs of each card can be found on page 11.

For every pair of cards that you draw, there will be one, and only one, match between the two cards.