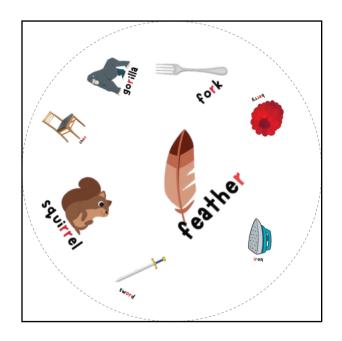

## Ch" Articulation Version FreeSI P.com

Each set of Spot the Match contains 31 cards.

The backs of each card can be found on page 11.

For every pair of cards that you draw, there will be one, and only one, match between the two cards.