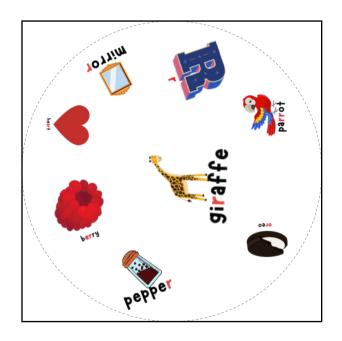

# Spot the Match "Ch" Articulation Version

## Ch" Articulation Version FreeSI P.com

Each set of Spot the Match contains 31 cards.

The backs of each card can be found on page 11.

For every pair of cards that you draw, there will be one, and only one, match between the two cards.