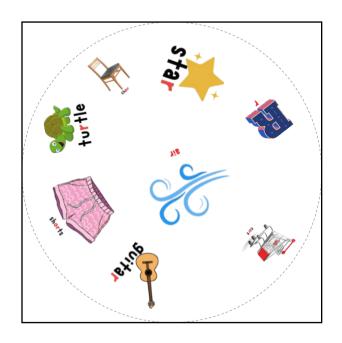

The first player to get rid of all their cards is the winner!

**Twister:** Place one card face up in the middle of the table. Then in a circle around the middle card, place however many cards you wish face down. If you want to play a longer game, create multiple rings around the middle card. Start a countdown. When the countdown reaches 0, players flip over one of the facedown cards and try to find a match between their flipped card and the card in the middle. Once you find a match, say the word aloud, take the card you flipped over, and then continue to flip over more facedown cards. **DO NOT TAKE THE CARD IN THE MIDDLE.** If you find a match, you **DO NOT** have to wait for the other players to find a match before flipping another card! The player to collect the most cards is the winner.