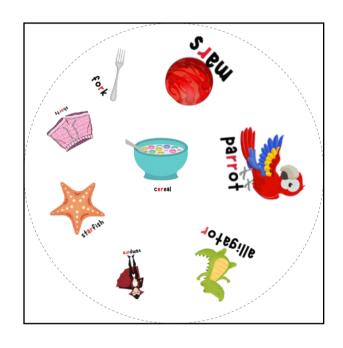

# Spot the Match "Ch" Articulation Version

## Ch" Articulation Version FreeSI P.com

Each set of Spot the Match contains 31 cards.

The backs of each card can be found on page 11.

For every pair of cards that you draw, there will be one, and only one, match between the two cards.