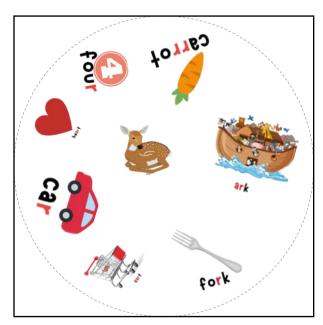

# Spot the Match "Ch" Articulation Version

## Ch" Articulation Version FreeSI P.com

Each set of Spot the Match contains 31 cards.

The backs of each card can be found on page 11.

For every pair of cards that you draw, there will be one, and only one, match between the two cards.

The first player to get rid of all their cards is the winner!

**Twister:** Place one card face up in the middle of the table. Then in a circle around the middle card, place however many cards you wish face down. If you want to play a longer game, create multiple rings around the middle card. Start a countdown. When the countdown reaches 0, players flip over one of the facedown cards and try to find a match between their flipped card and the card in the middle. Once you find a match, say the word aloud, take the card you flipped over, and then continue to flip over more facedown cards. **DO NOT TAKE THE CARD IN THE MIDDLE.** If you find a match, you **DO NOT** have to wait for the other players to find a match before flipping another card! The player to collect the most cards is the winner.