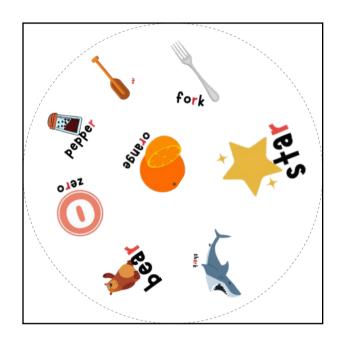

# Spot the Match "Ch" Articulation Version

## Ch" Articulation Version FreeSI P.com

Each set of Spot the Match contains 31 cards.

The backs of each card can be found on page 11.

For every pair of cards that you draw, there will be one, and only one, match between the two cards.