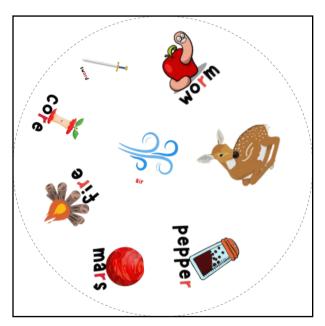

## Ch" Articulation Version FreeSI P.com

Each set of Spot the Match contains 31 cards.

The backs of each card can be found on page 11.

For every pair of cards that you draw, there will be one, and only one, match between the two cards.

There are tons of ways to play Spot the Match. Here are a few of our favorites

**Classic Version:** Start with the stack of cards face down in the middle of the table. Select one person who will be the "flipper" for this round. The flipper will flip two cards over. The flipper plays in the game just like everyone else.

The first person to find the same picture on each card and **SAY THE WORD** gets to keep those two cards. When all the cards are gone, the player with the most cards wins.

If you guess wrong, then you are not allowed to guess again until new cards are flipped!