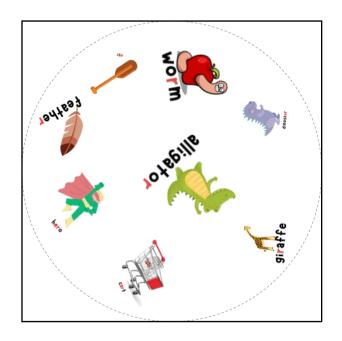

# Spot the Match "Ch" Articulation Version

## Ch" Articulation Version FreeSI P.com

Each set of Spot the Match contains 31 cards.

The backs of each card can be found on page 11.

For every pair of cards that you draw, there will be one, and only one, match between the two cards.