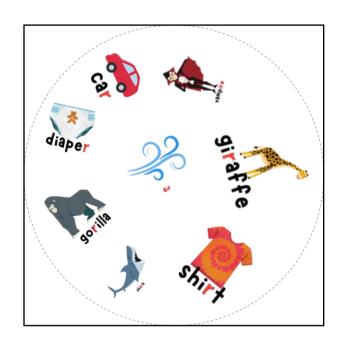

## Ch" Articulation Version FreeSI P.com

Each set of Spot the Match contains 31 cards.

The backs of each card can be found on page 11.

For every pair of cards that you draw, there will be one, and only one, match between the two cards.