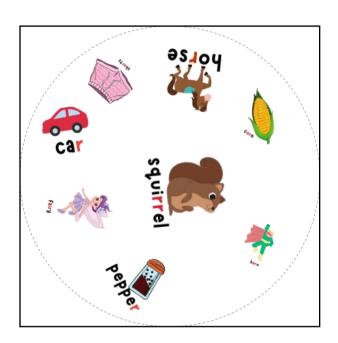

The first player to get rid of all their cards is the winner!

**Twister:** Place one card face up in the middle of the table. Then in a circle around the middle card, place however many cards you wish face down. If you want to play a longer game, create multiple rings around the middle card. Start a countdown. When the countdown reaches 0, players flip over one of the facedown cards and try to find a match between their flipped card and the card in the middle. Once you find a match, say the word aloud, take the card you flipped over, and then continue to flip over more facedown cards. **DO NOT TAKE THE CARD IN THE MIDDLE.** If you find a match, you **DO NOT** have to wait for the other players to find a match before flipping another card! The player to collect the most cards is the winner.