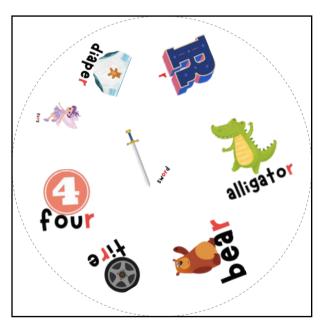

## Ch" Articulation Version FreeSI P.com

Each set of Spot the Match contains 31 cards.

The backs of each card can be found on page 11.

For every pair of cards that you draw, there will be one, and only one, match between the two cards.